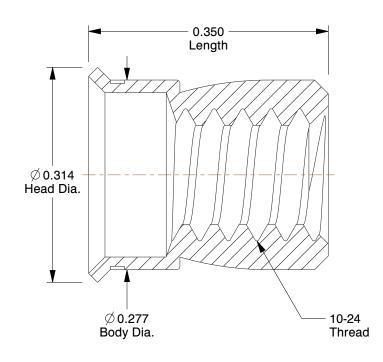

## NOTES:

1. MATERIAL: Aluminum

2. FINISH: Plain

3. GRIP RANGE: 0.094" to infinite

4. DRILL SIZE: L

5. HOLE SIZE: 0.281", 0.290"

**SCALE 1.000** 

100 Grainger Parkway, Lake Forest, Illinois 60045-5201 1-(800) GRAINGER, 1-(800) 472-4643, (847) 535-1000 www.grainger.com This file and any associated information and specifications are provided for reference and evaluation purposes only, and is subject to change without notice. Grainger makes no representations, warranties or guarantees as to the appropriateness, accuracy, completeness, or suitability for any purpose, of the file, information or specifications.

7.13

SCALE

5NWL9

COMPONENT

Nut Insert, Alum, 10-24, 0.375 In L, PK100

| Nut Insert |        |
|------------|--------|
|            | UNIT   |
|            | INCH   |
| L, PK100   | SHEET  |
|            | 1 of 1 |