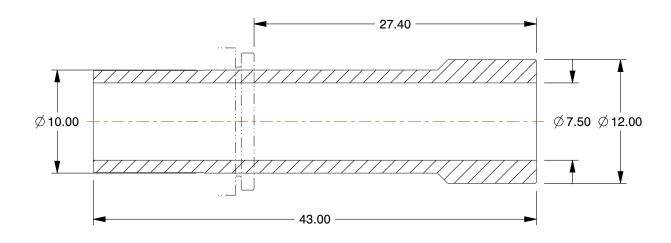

## NOTES:

FITTING CONNECTION TYPE: Tube x Tube
BASIC MATERIAL: Plastic/Metal Combination
BODY MATERIAL: Brass and Polybutylene

4. TUBE SIZE: 10

5. MAX. PRESSURE: 145 psi 6. TEMP. RANGE: 23° to 140°F

7. COLOR: White/Gray

**⊢** ,

COMPONENT

5NRZ1

Plug, Tube 10mm, Brass and PBT

MM SHEET

1 of 1

Plug