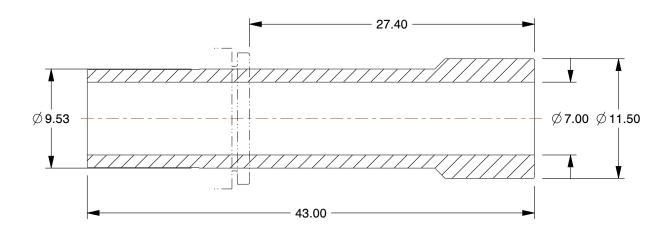

## **NOTES:**

FITTING CONNECTION TYPE: Tube x Tube
 BASIC MATERIAL: Plastic/Metal Combination
 BODY MATERIAL: Brass and Polybutylene

4. TUBE SIZE: 3/8"

5. MAX. PRESSURE : 145 psi 6. TEMP. RANGE : 23° to 140°F

7. COLOR: White/Gray

100 Grainger Parkway, Lake Forest, Illinois 60045-5201 1-(800) GRAINGER, 1-(800) 472-4643, (847) 535-1000 www.grainger.com This file and any associated information and specifications are provided for reference and evaluation purposes only, and is subject to change without notice. Grainger makes no representations, warranties or guarantees as to the appropriateness, accuracy, completeness, or suitability for any purpose, of the file, information or specifications. You are solely responsible for the use of the file, information or specifications.

2.75

5NRY5

Plug, Tube 3/8 In, Brass and PBT

COMPONENT

MM
SHEET

1 of 1

Plug