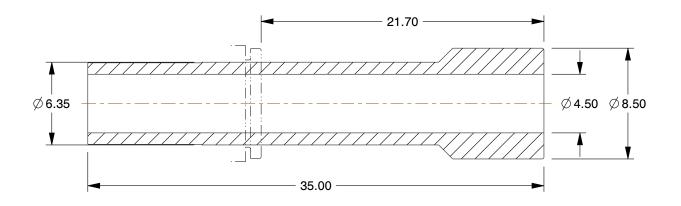

## **NOTES:**

FITTING CONNECTION TYPE: Tube x Tube
BASIC MATERIAL: Plastic/Metal Combination
BODY MATERIAL: Brass and Polybutylene

4. TUBE SIZE: 1/4"

5. MAX. PRESSURE: 145 psi 6. TEMP. RANGE: 23° to 140°F

7. COLOR: White/Gray

100 Grainger Parkway, Lake Forest, Illinois 60045-5201 1-(800) GRAINGER, 1-(800) 472-4643, (847) 535-1000 www.grainger.com This file and any associated information and specifications are provided for reference and evaluation purposes only, and is subject to change without notice. Grainger makes no representations, warranties or guarantees as to the appropriateness, accuracy, completeness, or suitability for any purpose, of the file, information or specifications. You are solely responsible for the use of the file, information or specifications.

3.45

5NRY3

COMPONENT

Plug, Tube 1/4 In, Brass and PBT

UNIT MM

Plug

SHEET 1 of 1