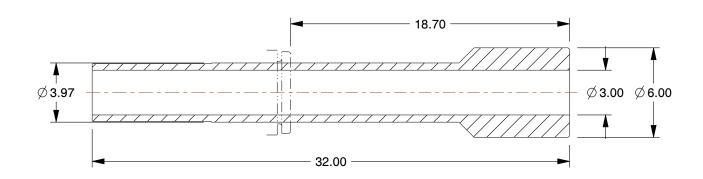

## NOTES:

1. FITTING CONNECTION TYPE: Tube x Tube 2. BASIC MATERIAL: Plastic/Metal Combination 3. BODY MATERIAL: Brass and Polybutylene

4. TUBE SIZE: 5/32"

5. MAX. PRESSURE: 145 psi 6. TEMP. RANGE: 23° to 140°F

7. COLOR: White/Gray

100 Grainger Parkway, Lake Forest, Illinois 60045-5201 1-(800) GRAINGER, 1-(800) 472-4643, (847) 535-1000 www.grainger.com

This file and any associated information and specifications are provided for reference and evaluation purposes only, and is subject to change without notice. Grainger makes no representations, warranties or quarantees as to the appropriateness, accuracy, completeness, or suitability for any purpose, of the file, information or specifications. You are solely responsible for the use of the file, information or specifications.

5NRY1

COMPONENT

Plug, Tube 5/32 In, Brass and PBT

UNIT MM

Plug

SHEET

1 of 1