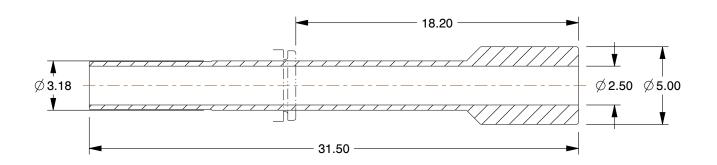

## NOTES:

1. FITTING CONNECTION TYPE: Tube x Tube 2. BASIC MATERIAL: Plastic/Metal Combination 3. BODY MATERIAL: Brass and Polybutylene

4. TUBE SIZE: 1/8"

5. MAX. PRESSURE: 145 psi 6. TEMP. RANGE: 23° to 140°F

7. COLOR: Orange

100 Grainger Parkway, Lake Forest, Illinois 60045-5201 1-(800) GRAINGER, 1-(800) 472-4643, (847) 535-1000 www.grainger.com This file and any associated information and specifications are provided for reference and evaluation purposes only, and is subject to change without notice. Grainger makes no representations, warranties or guarantees as to the appropriateness, accuracy, completeness, or suitability for any purpose, of the file, information or specifications. You are solely responsible for the use of the file, information or specifications.

5NRY0

COMPONENT

Plug, Tube 1/8", Brass and PBT

MM SHEET

Plug

1 of 1