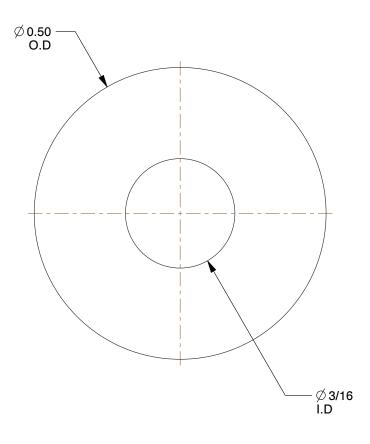

## NOTES:

1. TYPE : Standard 2. MATERIAL : Aluminum

3. FINISH: Plain 4. SHAPE: Round

5. FOR USE WITH: Rivets

100 Grainger Parkway, Lake Forest, Illinois 60045-5201 1-(800) GRAINGER, 1-(800) 472-4643, (847) 535-1000 www.grainger.com This file and any associated information and specifications are provided for reference and evaluation purposes only, and is subject to change without notice. Grainger makes no representations, warranties or guarantees as to the appropriateness, accuracy, completeness, or suitability for any purpose, of the file, information or specifications. You are solely responsible for the use of the file, information or specifications.

6.08

COMPONENT Rivet Washer

5NNU1

Rivet Washer, Alum, Rnd, 3/16x1/2 In, PK500

SHEET

1 of 1

UNIT

INCH