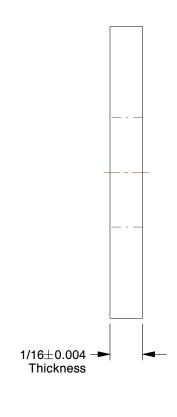

## NOTES:

1. TYPE : Standard 2. MATERIAL : Aluminum

3. FINISH: Plain 4. SHAPE: Round

5. FOR USE WITH: Rivets

100 Grainger Parkway, Lake Forest, Illinois 60045-5201 1-(800) GRAINGER, 1-(800) 472-4643, (847) 535-1000 www.grainger.com This file and any associated information and specifications are provided for reference and evaluation purposes only, and is subject to change without notice. Grainger makes no representations, warranties or guarantees as to the appropriateness, accuracy, completeness, or suitability for any purpose, of the file, information or specifications. You are solely responsible for the use of the file, information or specifications.

6.08

COMPONENT Rivet Washer

5NNU1

Rivet Washer, Alum, Rnd, 3/16x1/2 In, PK500

SHEET

1 of 1

UNIT

INCH