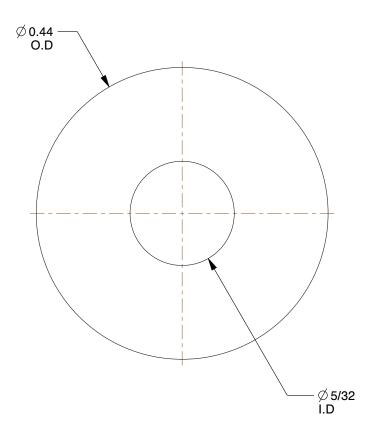

## NOTES:

1. TYPE : Standard 2. MATERIAL : Aluminum

3. FINISH: Plain 4. SHAPE: Round

5. FOR USE WITH: Rivets

100 Grainger Parkway, Lake Forest, Illinois 60045-5201 1-(800) GRAINGER, 1-(800) 472-4643, (847) 535-1000 www.grainger.com This file and any associated information and specifications are provided for reference and evaluation purposes only, and is subject to change without notice. Grainger makes no representations, warranties or guarantees as to the appropriateness, accuracy, completeness, or suitability for any purpose, of the file, information or specifications. You are solely responsible for the use of the file, information or specifications.

6.95

| COMPONENT         | Rivet Washer                 |        |
|-------------------|------------------------------|--------|
| 5NNU0             |                              | UNIT   |
|                   |                              | INCH   |
|                   |                              | SHEET  |
| Rivet Washer, Alu | ım, Rnd, 5/32x7/16 In, Pk500 | 1 of 1 |