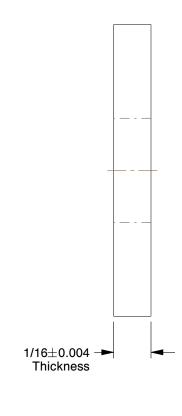

## NOTES:

1. TYPE : Standard 2. MATERIAL : Aluminum

3. FINISH: Plain 4. SHAPE: Round

5. FOR USE WITH: Rivets

100 Grainger Parkway, Lake Forest, Illinois 60045-5201 1-(800) GRAINGER, 1-(800) 472-4643, (847) 535-1000 www.grainger.com This file and any associated information and specifications are provided for reference and evaluation purposes only, and is subject to change without notice. Grainger makes no representations, warranties or guarantees as to the appropriateness, accuracy, completeness, or suitability for any purpose, of the file, information or specifications. You are solely responsible for the use of the file, information or specifications.

6.95

| COMPONENT         | Rivet Washer                 |        |
|-------------------|------------------------------|--------|
| 5NNU0             |                              | UNIT   |
|                   |                              | INCH   |
|                   |                              | SHEET  |
| Rivet Washer, Alu | ım, Rnd, 5/32x7/16 In, Pk500 | 1 of 1 |