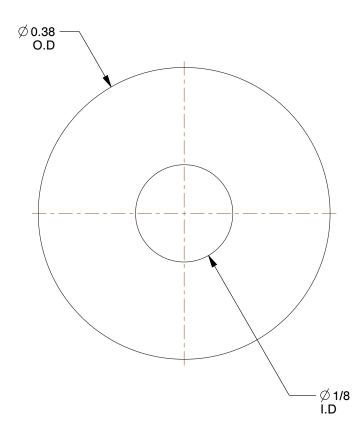

## NOTES:

1. TYPE : Standard 2. MATERIAL : Aluminum

3. FINISH: Plain 4. SHAPE: Round

5. FOR USE WITH: Rivets

100 Grainger Parkway, Lake Forest, Illinois 60045-5201 1-(800) GRAINGER, 1-(800) 472-4643, (847) 535-1000 www.grainger.com This file and any associated information and specifications are provided for reference and evaluation purposes only, and is subject to change without notice. Grainger makes no representations, warranties or guarantees as to the appropriateness, accuracy, completeness, or suitability for any purpose, of the file, information or specifications. You are solely responsible for the use of the file, information or specifications.

| COMPONENT         | Rivet Washer                |        |
|-------------------|-----------------------------|--------|
| 5NNT9             |                             | UNIT   |
|                   |                             | INCH   |
|                   |                             | SHEET  |
| Rivet Washer, Ali | um, Rnd, 1/8 x3/8 ln, PK500 | 1 of 1 |