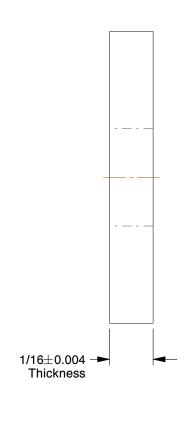

## NOTES:

1. TYPE : Standard 2. MATERIAL : Aluminum

3. FINISH: Plain 4. SHAPE: Round

5. FOR USE WITH: Rivets

100 Grainger Parkway, Lake Forest, Illinois 60045-5201 1-(800) GRAINGER, 1-(800) 472-4643, (847) 535-1000 www.grainger.com This file and any associated information and specifications are provided for reference and evaluation purposes only, and is subject to change without notice. Grainger makes no representations, warranties or guarantees as to the appropriateness, accuracy, completeness, or suitability for any purpose, of the file, information or specifications. You are solely responsible for the use of the file, information or specifications.

| COMPONENT         | Rivet Washer                |        |
|-------------------|-----------------------------|--------|
| 5NNT9             |                             | UNIT   |
|                   |                             | INCH   |
|                   |                             | SHEET  |
| Rivet Washer, Ali | um, Rnd, 1/8 x3/8 ln, PK500 | 1 of 1 |