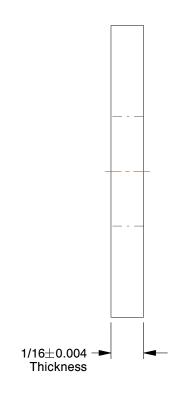

## NOTES:

1. TYPE: Standard
2. MATERIAL: Steel
3. FINISH: Zinc
4. SHAPE: Round

5. FOR USE WITH: Rivets

100 Grainger Parkway, Lake Forest, Illinois 60045-5201 1-(800) GRAINGER, 1-(800) 472-4643, (847) 535-1000 www.grainger.com This file and any associated information and specifications are provided for reference and evaluation purposes only, and is subject to change without notice. Grainger makes no representations, warranties or guarantees as to the appropriateness, accuracy, completeness, or suitability for any purpose, of the file, information or specifications. You are solely responsible for the use of the file, information or specifications.

5NNT7

COMPONENT

Rivet Washer, Zinc, Rnd, 3/16x1/2 In, PK500

UNIT INCH SHEET

Rivet Washer

1 of 1