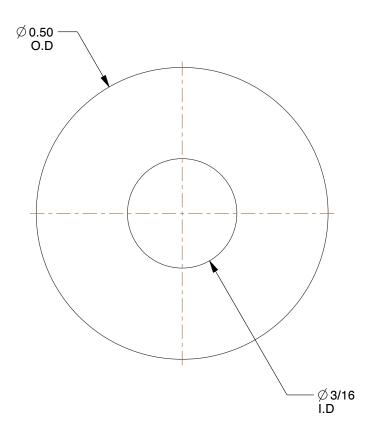

## NOTES:

1. TYPE: Standard
2. MATERIAL: Steel
3. FINISH: Zinc
4. SHAPE: Round

5. FOR USE WITH: Rivets

100 Grainger Parkway, Lake Forest, Illinois 60045-5201 1-(800) GRAINGER, 1-(800) 472-4643, (847) 535-1000 www.grainger.com This file and any associated information and specifications are provided for reference and evaluation purposes only, and is subject to change without notice. Grainger makes no representations, warranties or guarantees as to the appropriateness, accuracy, completeness, or suitability for any purpose, of the file, information or specifications. You are solely responsible for the use of the file, information or specifications.

5NNT7

COMPONENT

Rivet Washer, Zinc, Rnd, 3/16x1/2 In, PK500

UNIT INCH SHEET

Rivet Washer

1 of 1