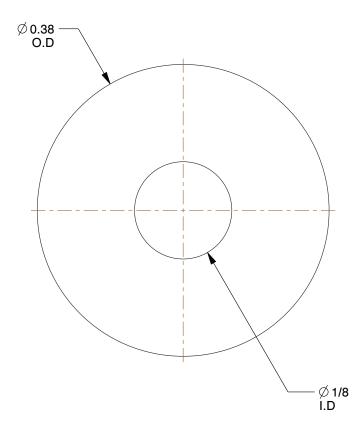

## NOTES:

1. TYPE: Standard
2. MATERIAL: Steel
3. FINISH: Zinc
4. SHAPE: Round

5. FOR USE WITH: Rivets

100 Grainger Parkway, Lake Forest, Illinois 60045-5201 1-(800) GRAINGER, 1-(800) 472-4643, (847) 535-1000 www.grainger.com This file and any associated information and specifications are provided for reference and evaluation purposes only, and is subject to change without notice. Grainger makes no representations, warranties or guarantees as to the appropriateness, accuracy, completeness, or suitability for any purpose, of the file, information or specifications. You are solely responsible for the use of the file, information or specifications.

8.11

| COMPONENT       | Rivet Washer                |        |
|-----------------|-----------------------------|--------|
|                 |                             | UNIT   |
| 5NNT6           |                             | INCH   |
|                 |                             | SHEET  |
| Rivet Washer, Z | inc, Rnd, 1/8x3/8 In, Pk500 | 1 of 1 |