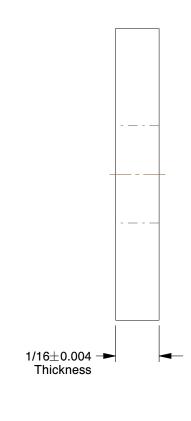

## NOTES:

1. TYPE: Standard
2. MATERIAL: Steel
3. FINISH: Zinc
4. SHAPE: Round

5. FOR USE WITH: Rivets

100 Grainger Parkway, Lake Forest, Illinois 60045-5201 1-(800) GRAINGER, 1-(800) 472-4643, (847) 535-1000 www.grainger.com This file and any associated information and specifications are provided for reference and evaluation purposes only, and is subject to change without notice. Grainger makes no representations, warranties or guarantees as to the appropriateness, accuracy, completeness, or suitability for any purpose, of the file, information or specifications. You are solely responsible for the use of the file, information or specifications.

8.11

| COMPONENT       | Rivet Washer                |        |
|-----------------|-----------------------------|--------|
|                 |                             | UNIT   |
| 5NNT6           |                             | INCH   |
|                 |                             | SHEET  |
| Rivet Washer, Z | inc, Rnd, 1/8x3/8 In, Pk500 | 1 of 1 |