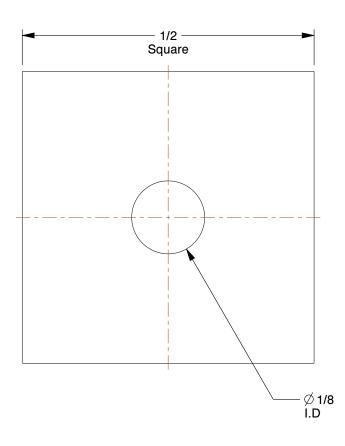

## NOTES:

1. TYPE : Standard 2. MATERIAL : Steel 3. FINISH : Zinc 4. SHAPE : Square

5. FOR USE WITH: Rivets

100 Grainger Parkway, Lake Forest, Illinois 60045-5201 1-(800) GRAINGER, 1-(800) 472-4643, (847) 535-1000 www.grainger.com This file and any associated information and specifications are provided for reference and evaluation purposes only, and is subject to change without notice. Grainger makes no representations, warranties or guarantees as to the appropriateness, accuracy, completeness, or suitability for any purpose, of the file, information or specifications. You are solely responsible for the use of the file, information or specifications.

## 5NNT4

COMPONENT

Rivet Washer, Zinc, Sq, 1/8 x 1/2 In, PK50

| Rivet Washer           |        |
|------------------------|--------|
|                        | UNIT   |
| <b>1</b> T4            | INCH   |
| q, 1/8 x 1/2 In, PK500 | SHEET  |
|                        | 1 of 1 |