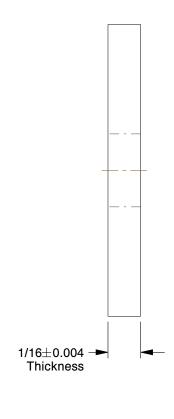

## NOTES:

1. TYPE : Standard 2. MATERIAL : Steel 3. FINISH : Zinc 4. SHAPE : Square

5. FOR USE WITH: Rivets

100 Grainger Parkway, Lake Forest, Illinois 60045-5201 1-(800) GRAINGER, 1-(800) 472-4643, (847) 535-1000 www.grainger.com This file and any associated information and specifications are provided for reference and evaluation purposes only, and is subject to change without notice. Grainger makes no representations, warranties or guarantees as to the appropriateness, accuracy, completeness, or suitability for any purpose, of the file, information or specifications. You are solely responsible for the use of the file, information or specifications.

## 5NNT4

COMPONENT

Rivet Washer, Zinc, Sq, 1/8 x 1/2 In, PK50

| Rivet Washer           |        |
|------------------------|--------|
|                        | UNIT   |
| <b>1</b> T4            | INCH   |
| q, 1/8 x 1/2 In, PK500 | SHEET  |
|                        | 1 of 1 |