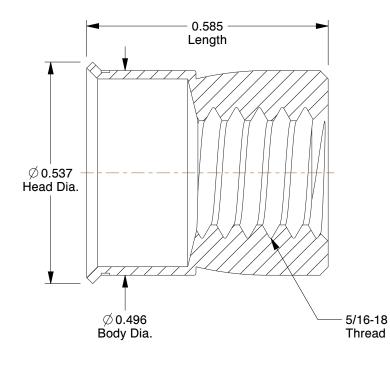

1. MATERIAL : Steel

2. FINISH: Zinc

3. GRIP RANGE: 0.094" to infinite

4. DRILL SIZE: 37/64"

5. HOLE SIZE: 0.500 or 0.516"

SCALE 1.000

100 Grainger Parkway, Lake Forest, Illinois 60045-5201 1-(800) GRAINGER, 1-(800) 472-4643, (847) 535-1000 www.grainger.com This file and any associated information and specifications are provided for reference and evaluation purposes only, and is subject to change without notice. Grainger makes no representations, warranties or guarantees as to the appropriateness, accuracy, completeness, or suitability for any purpose, of the file, information or specifications. You are solely responsible for the use of the file, information or specifications.