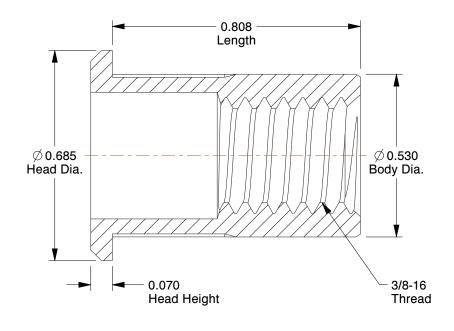

## NOTES:

1. NUT TYPE: Knurled Flanged

2. END TYPE : Open 3. MATERIAL : Steel

4. FINISH : Zinc

5. GRIP RANGE : 0.150 to 0.312

6. HOLE SIZE: 0.530

Rivet Nut

**SCALE 1.000** 