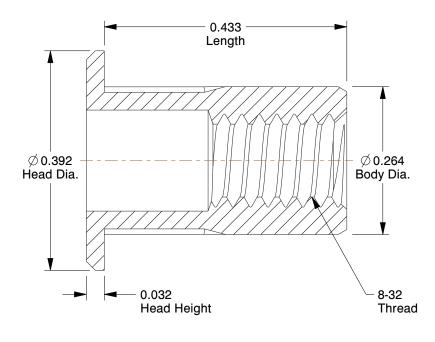

## NOTES:

1. NUT TYPE : Knurled Flanged

2. END TYPE : Open 3. MATERIAL : Steel

4. FINISH : Zinc

5. GRIP RANGE: 0.020 to 0.080

6. HOLE SIZE: 0.265

SCALE 1.000

Rivet Nut