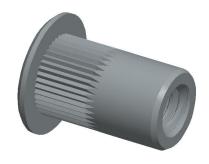

## NOTES:

1. NUT TYPE : Knurled Flanged

2. END TYPE : Open 3. MATERIAL : Steel

4. FINISH : Zinc

5. GRIP RANGE: 0.020 to 0.080

6. HOLE SIZE: 0.265

SCALE 1.000

Rivet Nut