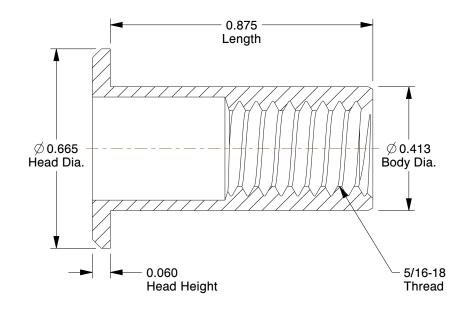

## NOTES:

1. NUT TYPE: Flanged 2. END TYPE: Open 3. MATERIAL: Steel

4. FINISH: Zinc

5. GRIP RANGE: 0.118 to 0.197

6. HOLE SIZE: 0.413

Rivet Nut

**SCALE 1.000** 

100 Grainger Parkway, Lake Forest, Illinois 60045-5201 1-(800) GRAINGER, 1-(800) 472-4643, (847) 535-1000 www.grainger.com