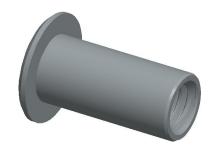

## NOTES:

1. NUT TYPE: Flanged 2. END TYPE: Open 3. MATERIAL: Steel

4. FINISH: Zinc

5. GRIP RANGE: 0.118 to 0.197

6. HOLE SIZE: 0.413

Rivet Nut

**SCALE 1.000** 

100 Grainger Parkway, Lake Forest, Illinois 60045-5201 1-(800) GRAINGER, 1-(800) 472-4643, (847) 535-1000 www.grainger.com