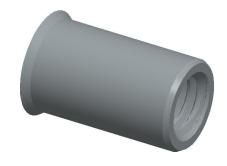

## NOTES:

1. NUT TYPE : Flush 2. END TYPE : Open 3. MATERIAL : Steel

4. FINISH: Zinc

5. GRIP RANGE: 0.020 to 0.130

6. HOLE SIZE: 0.283

SCALE 1.000

Rivet Nut

100 Grainger Parkway, Lake Forest, Illinois 60045-5201 1-(800) GRAINGER, 1-(800) 472-4643, (847) 535-1000 www.grainger.com This file and any associated information and specifications are provided for reference and evaluation purposes only, and is subject to change without notice. Grainger makes no representations, warranties or guarantees as to the appropriateness, accuracy, completeness, or suitability for any purpose, of the file, information or specifications. You are solely responsible for the use of the file, information or specifications.

## 5NNJ8

COMPONENT

Rivet Nut, Flush, Steel, Zinc, PK50

| UNIT |
|------|
| INCH |
|      |

SHEET

1 of 1