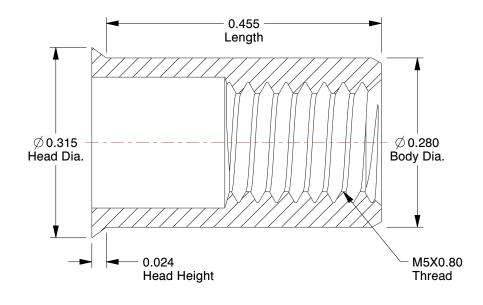

## NOTES:

1. NUT TYPE : Flush 2. END TYPE : Open 3. MATERIAL : Steel

4. FINISH: Zinc

5. GRIP RANGE: 0.020 to 0.130

6. HOLE SIZE: 0.283

SCALE 1.000

Rivet Nut

100 Grainger Parkway, Lake Forest, Illinois 60045-5201 1-(800) GRAINGER, 1-(800) 472-4643, (847) 535-1000 www.grainger.com This file and any associated information and specifications are provided for reference and evaluation purposes only, and is subject to change without notice. Grainger makes no representations, warranties or guarantees as to the appropriateness, accuracy, completeness, or suitability for any purpose, of the file, information or specifications. You are solely responsible for the use of the file, information or specifications.