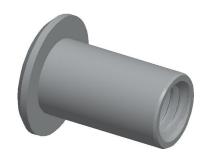

## NOTES:

NUT TYPE : Flanged
 END TYPE : Open
 MATERIAL : Aluminum

4. FINISH: Plain

5. GRIP RANGE: 0.030 to 0.115

6. HOLE SIZE: 0.490

Rivet Nut

**SCALE 1.000** 

100 Grainger Parkway, Lake Forest, Illinois 60045-5201 1-(800) GRAINGER, 1-(800) 472-4643, (847) 535-1000 www.grainger.com This file and any associated information and specifications are provided for reference and evaluation purposes only, and is subject to change without notice. Grainger makes no representations, warranties or guarantees as to the appropriateness, accuracy, completeness, or suitability for any purpose, of the file, information or specifications. You are solely responsible for the use of the file, information or specifications.