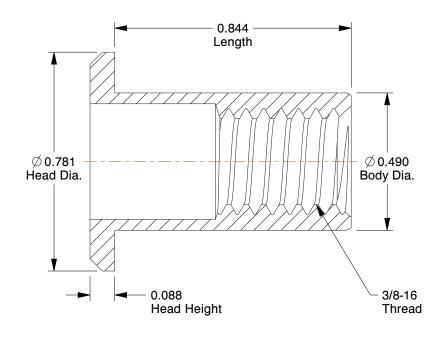

## NOTES:

NUT TYPE : Flanged
 END TYPE : Open
 MATERIAL : Aluminum

4. FINISH: Plain

5. GRIP RANGE: 0.030 to 0.115

6. HOLE SIZE: 0.490

Rivet Nut

**SCALE 1.000** 

100 Grainger Parkway, Lake Forest, Illinois 60045-5201 1-(800) GRAINGER, 1-(800) 472-4643, (847) 535-1000 www.grainger.com This file and any associated information and specifications are provided for reference and evaluation purposes only, and is subject to change without notice. Grainger makes no representations, warranties or guarantees as to the appropriateness, accuracy, completeness, or suitability for any purpose, of the file, information or specifications. You are solely responsible for the use of the file, information or specifications.