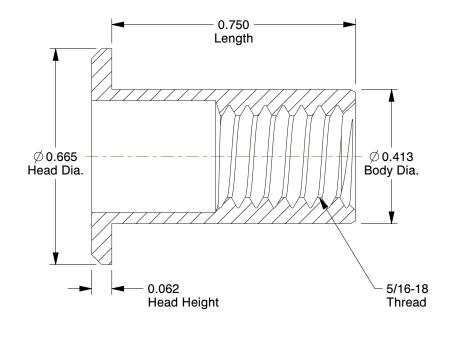

## NOTES:

1. NUT TYPE : Flanged 2. END TYPE : Open 3. MATERIAL : Steel

4. FINISH: Zinc

5. GRIP RANGE: 0.030 to 0.125

6. HOLE SIZE: 0.413

Rivet Nut

SCALE 1.000

100 Grainger Parkway, Lake Forest, Illinois 60045-5201 1-(800) GRAINGER, 1-(800) 472-4643, (847) 535-1000 www.grainger.com This file and any associated information and specifications are provided for reference and evaluation purposes only, and is subject to change without notice. Grainger makes no representations, warranties or guarantees as to the appropriateness, accuracy, completeness, or suitability for any purpose, of the file, information or specifications. You are solely responsible for the use of the file, information or specifications.

5NNF8

COMPONENT

Rivet Nut, Flanged, Steel, Zinc, PK25

| UNIT  |
|-------|
| INCH  |
| SHEET |

1 of 1