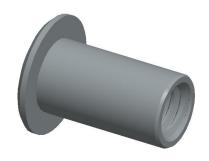

## NOTES:

1. NUT TYPE : Flanged 2. END TYPE : Open 3. MATERIAL : Steel

4. FINISH: Zinc

5. GRIP RANGE: 0.030 to 0.125

6. HOLE SIZE: 0.413

Rivet Nut

SCALE 1.000

100 Grainger Parkway, Lake Forest, Illinois 60045-5201 1-(800) GRAINGER, 1-(800) 472-4643, (847) 535-1000 www.grainger.com This file and any associated information and specifications are provided for reference and evaluation purposes only, and is subject to change without notice. Grainger makes no representations, warranties or guarantees as to the appropriateness, accuracy, completeness, or suitability for any purpose, of the file, information or specifications. You are solely responsible for the use of the file, information or specifications.

5NNF8

COMPONENT

Rivet Nut, Flanged, Steel, Zinc, PK25

| UNIT  |
|-------|
| INCH  |
| SHEET |

1 of 1