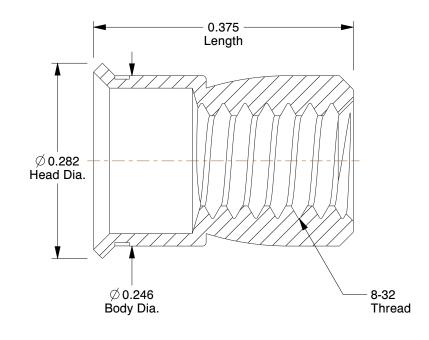

## NOTES:

1. MATERIAL : Steel

2. FINISH: Zinc

3. GRIP RANGE: 0.094" to infinite

4. DRILL SIZE : G

5. HOLE SIZE: 0.250 or 0.261"

100 Grainger Parkway, Lake Forest, Illinois 60045-5201 1-(800) GRAINGER, 1-(800) 472-4643, (847) 535-1000 www.grainger.com are provided for reference and evaluation purposes only, and is subject to change without notice. Grainger makes no representations, warranties or guarantees as to the appropriateness, accuracy, completeness, or suitability for any purpose, of the file, information or specifications. You are solely responsible for the use of the file, information or specifications.

7.22

5NNF4

Nut Insert, Zinc Plated, 8-32, PK100

Nut Insert

UNIT

INCH

SHEET

1 of 1