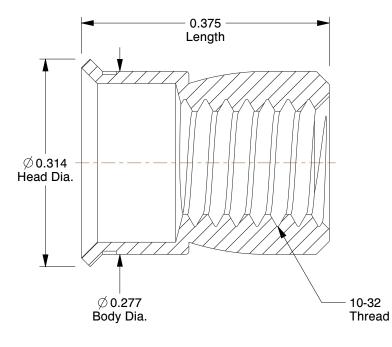

## NOTES:

- 1. MATERIAL : Steel
- 2. FINISH : Zinc
- 3. GRIP RANGE : 0.094" to infinite
- 4. DRILL SIZE : L
- 5. HOLE SIZE : 0.281 or 0.290"

|                                                                                                                                  |                                                                                                                                                                                                                                                                                                                                       |       | COMPONENT | OMPONENT Nut Insert |                         |        |   |
|----------------------------------------------------------------------------------------------------------------------------------|---------------------------------------------------------------------------------------------------------------------------------------------------------------------------------------------------------------------------------------------------------------------------------------------------------------------------------------|-------|-----------|---------------------|-------------------------|--------|---|
| <b>GRAINGER</b>                                                                                                                  | This file and any associated information and specifications<br>are provided for reference and evaluation purposes only,                                                                                                                                                                                                               |       |           |                     |                         | UNIT   | - |
| 100 Grainger Parkway, Lake Forest, Illinois 60045-5201<br>1-(800) GRAINGER, 1-(800) 472-4643, (847) 535-1000<br>www.grainger.com | and is subject to change without notice. Grainger makes<br>no representations, warranties or guarantees as to the<br>appropriateness, accuracy, completeness, or suitability<br>for any purpose, of the file, information or specifications.<br>You are solely responsible for the use of the file,<br>information or specifications. |       |           |                     |                         | INCH   |   |
|                                                                                                                                  |                                                                                                                                                                                                                                                                                                                                       |       |           |                     |                         | SHEET  |   |
|                                                                                                                                  |                                                                                                                                                                                                                                                                                                                                       | SCALE | 6.89      | Nut Insert, Zir     | nc Plated, 10-32, PK100 | 1 of 1 |   |