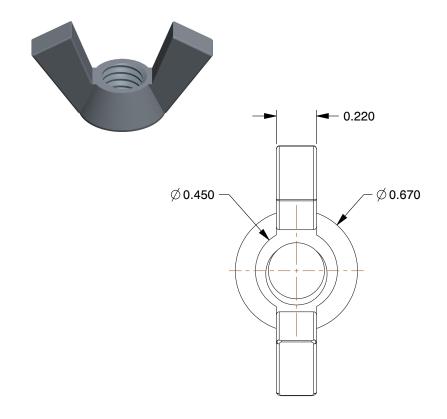

## **NOTES:**

1. NUT STYLE : Wing Nut 2. MATERIAL : Grade 2 Steel

3. FINISH: Zinc Plated

4. FASTENER THREAD TYPE: UNC (Coarse)

100 Grainger Parkway, Lake Forest, Illinois 60045-5201 1-(800) GRAINGER, 1-(800) 472-4643, (847) 535-1000 www.grainger.com This file and any associated information and specifications are provided for reference and evaluation purposes only, and is subject to change without notice. Grainger makes no representations, warranties or guarantees as to the appropriateness, accuracy, completeness, or suitability for any purpose, of the file, information or specifications.