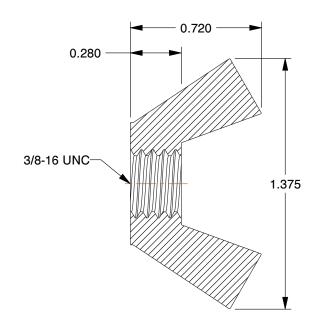

## **NOTES:**

1. NUT STYLE : Wing Nut 2. MATERIAL : Grade 2 Steel

3. FINISH: Zinc Plated

4. FASTENER THREAD TYPE: UNC (Coarse)

100 Grainger Parkway, Lake Forest, Illinois 60045-5201 1-(800) GRAINGER, 1-(800) 472-4643, (847) 535-1000 www.grainger.com This file and any associated information and specifications are provided for reference and evaluation purposes only, and is subject to change without notice. Grainger makes no representations, warranties or guarantees as to the appropriateness, accuracy, completeness, or suitability for any purpose, of the file, information or specifications.