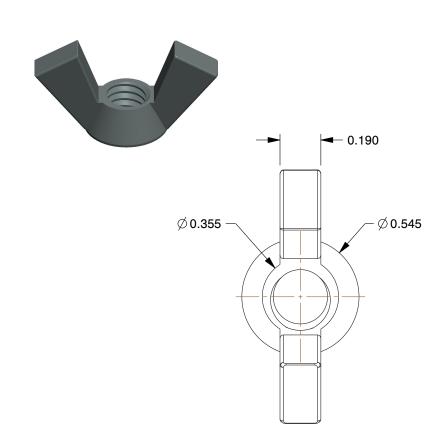

## NOTES:

- 1. NUT STYLE : Wing Nut 2. MATERIAL : Grade 2 Steel 3. FINISH : Plain
- 4. FASTENER THREAD TYPE : UNC (Coarse)

| ······                                                                                                                           |                                                                                                                                                                                                                                                                                                                                                                                                                                                                  |                                                                                                                                                                                                                    | COMPONENT | Wing Nuts                                   |  |        |  |
|----------------------------------------------------------------------------------------------------------------------------------|------------------------------------------------------------------------------------------------------------------------------------------------------------------------------------------------------------------------------------------------------------------------------------------------------------------------------------------------------------------------------------------------------------------------------------------------------------------|--------------------------------------------------------------------------------------------------------------------------------------------------------------------------------------------------------------------|-----------|---------------------------------------------|--|--------|--|
| 100 Grainger Parkway, Lake Forest, Illinois 60045-5201<br>1-(800) GRAINGER, 1-(800) 472-4643, (847) 535-1000<br>www.grainger.com | This file and any associated information and specifications<br>are provided for reference and evaluation purposes only,<br>and is subject to change without notice. Grainger makes<br>no representations, warranties or guarantees as to the<br>appropriateness, accuracy, completeness, or suitability<br>for any purpose, of the file, information or specifications.<br>You are solely responsible for the use of the file,<br>information or specifications. | This drawing is the property of<br>GRAINGER. It contains confidential,<br>proprietary information that is<br>GRAINGER property. Do not disclose<br>to or duplicate for others except<br>as authorized by GRAINGER. |           | 5MND4                                       |  | UNIT   |  |
|                                                                                                                                  |                                                                                                                                                                                                                                                                                                                                                                                                                                                                  |                                                                                                                                                                                                                    |           |                                             |  | INCH   |  |
|                                                                                                                                  |                                                                                                                                                                                                                                                                                                                                                                                                                                                                  |                                                                                                                                                                                                                    |           |                                             |  | SHEET  |  |
|                                                                                                                                  |                                                                                                                                                                                                                                                                                                                                                                                                                                                                  | SCALE                                                                                                                                                                                                              | 2.24      | Wing Nut, 5/16-18, Gr 2, Steel, Plain, PK10 |  | 1 of 1 |  |