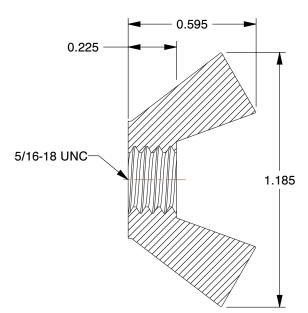

## NOTES:

- 1. NUT STYLE : Wing Nut 2. MATERIAL : Grade 2 Steel 3. FINISH : Plain
- 4. FASTENER THREAD TYPE : UNC (Coarse)

| ······                                                                                                                           |                                                                                                                                                                                                                                                                                                                                                                                                                                                                  |                                                                                                                                                                                                                    | COMPONENT | Wing Nuts                                   |  |        |  |
|----------------------------------------------------------------------------------------------------------------------------------|------------------------------------------------------------------------------------------------------------------------------------------------------------------------------------------------------------------------------------------------------------------------------------------------------------------------------------------------------------------------------------------------------------------------------------------------------------------|--------------------------------------------------------------------------------------------------------------------------------------------------------------------------------------------------------------------|-----------|---------------------------------------------|--|--------|--|
| 100 Grainger Parkway, Lake Forest, Illinois 60045-5201<br>1-(800) GRAINGER, 1-(800) 472-4643, (847) 535-1000<br>www.grainger.com | This file and any associated information and specifications<br>are provided for reference and evaluation purposes only,<br>and is subject to change without notice. Grainger makes<br>no representations, warranties or guarantees as to the<br>appropriateness, accuracy, completeness, or suitability<br>for any purpose, of the file, information or specifications.<br>You are solely responsible for the use of the file,<br>information or specifications. | This drawing is the property of<br>GRAINGER. It contains confidential,<br>proprietary information that is<br>GRAINGER property. Do not disclose<br>to or duplicate for others except<br>as authorized by GRAINGER. |           | 5MND4                                       |  | UNIT   |  |
|                                                                                                                                  |                                                                                                                                                                                                                                                                                                                                                                                                                                                                  |                                                                                                                                                                                                                    |           |                                             |  | INCH   |  |
|                                                                                                                                  |                                                                                                                                                                                                                                                                                                                                                                                                                                                                  |                                                                                                                                                                                                                    |           |                                             |  | SHEET  |  |
|                                                                                                                                  |                                                                                                                                                                                                                                                                                                                                                                                                                                                                  | SCALE                                                                                                                                                                                                              | 2.24      | Wing Nut, 5/16-18, Gr 2, Steel, Plain, PK10 |  | 1 of 1 |  |