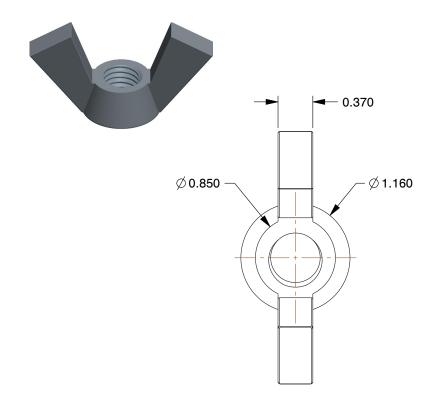

## **NOTES:**

1. NUT STYLE : Wing Nut 2. MATERIAL : Grade 2 Steel

3. FINISH: Zinc Plated

4. FASTENER THREAD TYPE: UNC (Coarse)

100 Grainger Parkway, Lake Forest, Illinois 60045-5201 1-(800) GRAINGER, 1-(800) 472-4643, (847) 535-1000 www.grainger.com This file and any associated information and specifications are provided for reference and evaluation purposes only, and is subject to change without notice. Grainger makes no representations, warranties or guarantees as to the appropriateness, accuracy, completeness, or suitability for any purpose, of the file, information or specifications. You are solely responsible for the use of the file, information or specifications.

E 0.98

5MNC5

COMPONENT

Wing Nut, 5/8-11, Gr 2, Steel, ZP, PK10

| Wing Nuts |        |
|-----------|--------|
|           | UNIT   |
|           | INCH   |
| 'P, PK10  | SHEET  |
|           | 1 of 1 |