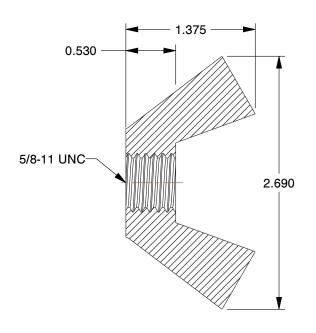

## **NOTES:**

1. NUT STYLE : Wing Nut 2. MATERIAL : Grade 2 Steel

3. FINISH: Zinc Plated

4. FASTENER THREAD TYPE: UNC (Coarse)

100 Grainger Parkway, Lake Forest, Illinois 60045-5201 1-(800) GRAINGER, 1-(800) 472-4643, (847) 535-1000 www.grainger.com This file and any associated information and specifications are provided for reference and evaluation purposes only, and is subject to change without notice. Grainger makes no representations, warranties or guarantees as to the appropriateness, accuracy, completeness, or suitability for any purpose, of the file, information or specifications. You are solely responsible for the use of the file, information or specifications.

E 0.98

5MNC5

COMPONENT

Wing Nut, 5/8-11, Gr 2, Steel, ZP, PK10

| Wing Nuts |        |
|-----------|--------|
|           | UNIT   |
|           | INCH   |
| 'P, PK10  | SHEET  |
|           | 1 of 1 |