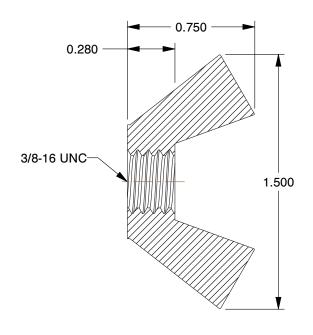

## **NOTES:**

1. NUT STYLE : Wing Nut 2. MATERIAL : Grade 2 Steel

3. FINISH: Plain

4. FASTENER THREAD TYPE: UNC (Coarse)

100 Grainger Parkway, Lake Forest, Illinois 60045-5201 1-(800) GRAINGER, 1-(800) 472-4643, (847) 535-1000 www.grainger.com This file and any associated information and specifications are provided for reference and evaluation purposes only, and is subject to change without notice. Grainger makes no representations, warranties or guarantees as to the appropriateness, accuracy, completeness, or suitability for any purpose, of the file, information or specifications. You are solely responsible for the use of the file, information or specifications.

1.77

5MNC2

COMPONENT

Wing Nut, 3/8-16, Gr 2, Steel, Plain, PK10

Wing Nuts

UNIT

INCH

SHEET