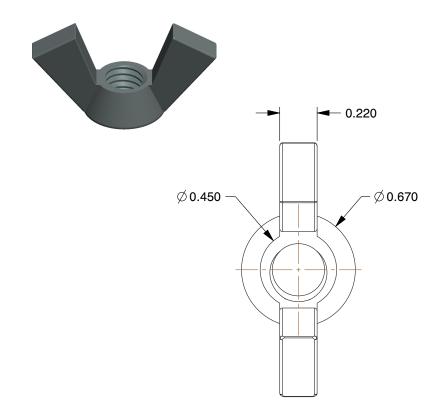

## **NOTES:**

1. NUT STYLE : Wing Nut 2. MATERIAL : Grade 2 Steel

3. FINISH: Plain

4. FASTENER THREAD TYPE: UNC (Coarse)

100 Grainger Parkway, Lake Forest, Illinois 60045-5201 1-(800) GRAINGER, 1-(800) 472-4643, (847) 535-1000 www.grainger.com This file and any associated information and specifications are provided for reference and evaluation purposes only, and is subject to change without notice. Grainger makes no representations, warranties or guarantees as to the appropriateness, accuracy, completeness, or suitability for any purpose, of the file, information or specifications. You are solely responsible for the use of the file, information or specifications.

1.77

5MNC2

COMPONENT

Wing Nut, 3/8-16, Gr 2, Steel, Plain, PK10

Wing Nuts

UNIT

INCH

SHEET