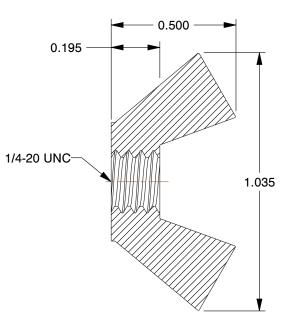

## NOTES:

- 1. NUT STYLE : Wing Nut 2. MATERIAL : Grade 2 Steel 3. FINISH : Zinc Plated
- 4. FASTENER THREAD TYPE : UNC (Coarse)

|                                                                                                                                                     |                                                                                                                         |                                                                                                                                                                                                                    | COMPONENT | Wing Nuts      |                                    |       |   |
|-----------------------------------------------------------------------------------------------------------------------------------------------------|-------------------------------------------------------------------------------------------------------------------------|--------------------------------------------------------------------------------------------------------------------------------------------------------------------------------------------------------------------|-----------|----------------|------------------------------------|-------|---|
| <b>GRAINGER</b><br>100 Grainger Parkway, Lake Forest, Illinois 60045-5201<br>1-(800) GRAINGER, 1-(800) 472-4643, (847) 535-1000<br>www.grainger.com | This file and any associated information and specifications<br>are provided for reference and evaluation purposes only, | This drawing is the property of<br>GRAINGER. It contains confidential,<br>proprietary information that is<br>GRAINGER property. Do not disclose<br>to or duplicate for others except<br>as authorized by GRAINGER. |           | 5MNA7          |                                    | UNIT  |   |
|                                                                                                                                                     | and is subject to change without notice. Grainger makes                                                                 |                                                                                                                                                                                                                    |           |                |                                    | INCH  |   |
|                                                                                                                                                     |                                                                                                                         |                                                                                                                                                                                                                    |           |                |                                    | SHEET |   |
|                                                                                                                                                     |                                                                                                                         | SCALE                                                                                                                                                                                                              | 2.60      | Wing Nut, 1/4- | Nut, 1/4-20, Gr 2, Steel, ZP, PK10 |       | 1 |