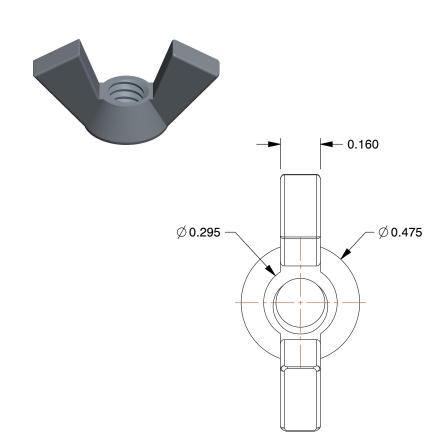

## NOTES:

- 1. NUT STYLE : Wing Nut 2. MATERIAL : Grade 2 Steel 3. FINISH : Zinc Plated
- 4. FASTENER THREAD TYPE : UNC (Coarse)

|                                                                                                                                                     |                                                                                                                         |                                                                                                                                                                                                                    | COMPONENT | Wing Nuts      |                                    |       |   |
|-----------------------------------------------------------------------------------------------------------------------------------------------------|-------------------------------------------------------------------------------------------------------------------------|--------------------------------------------------------------------------------------------------------------------------------------------------------------------------------------------------------------------|-----------|----------------|------------------------------------|-------|---|
| <b>GRAINGER</b><br>100 Grainger Parkway, Lake Forest, Illinois 60045-5201<br>1-(800) GRAINGER, 1-(800) 472-4643, (847) 535-1000<br>www.grainger.com | This file and any associated information and specifications<br>are provided for reference and evaluation purposes only, | This drawing is the property of<br>GRAINGER. It contains confidential,<br>proprietary information that is<br>GRAINGER property. Do not disclose<br>to or duplicate for others except<br>as authorized by GRAINGER. |           | 5MNA7          |                                    | UNIT  |   |
|                                                                                                                                                     | and is subject to change without notice. Grainger makes                                                                 |                                                                                                                                                                                                                    |           |                |                                    | INCH  |   |
|                                                                                                                                                     |                                                                                                                         |                                                                                                                                                                                                                    |           |                |                                    | SHEET |   |
|                                                                                                                                                     |                                                                                                                         | SCALE                                                                                                                                                                                                              | 2.60      | Wing Nut, 1/4- | Nut, 1/4-20, Gr 2, Steel, ZP, PK10 |       | 1 |