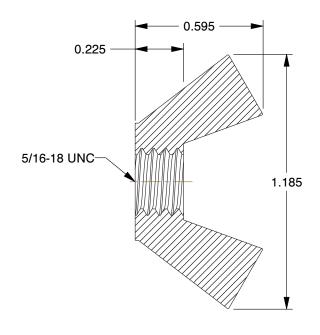

## **NOTES:**

1. NUT STYLE : Wing Nut 2. MATERIAL : Grade 2 Steel

3. FINISH: Zinc Plated

4. FASTENER THREAD TYPE: UNC (Coarse)

100 Grainger Parkway, Lake Forest, Illinois 60045-5201 1-(800) GRAINGER, 1-(800) 472-4643, (847) 535-1000 www.grainger.com This file and any associated information and specifications are provided for reference and evaluation purposes only, and is subject to change without notice. Grainger makes no representations, warranties or guarantees as to the appropriateness, accuracy, completeness, or suitability for any purpose, of the file, information or specifications. You are solely responsible for the use of the file, information or specifications.

2.24

COMPONENT

Wing Nuts

**5MMY9** 

Wing Nut, 5/16-18, Gr 2, Steel, ZP, PK10

SHEET 1 of 1

UNIT

INCH