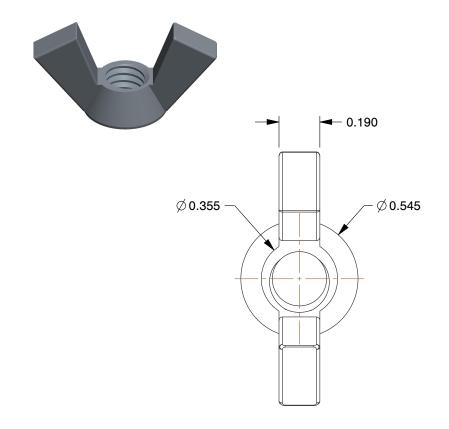

## **NOTES:**

1. NUT STYLE : Wing Nut 2. MATERIAL : Grade 2 Steel

3. FINISH: Zinc Plated

4. FASTENER THREAD TYPE: UNC (Coarse)

100 Grainger Parkway, Lake Forest, Illinois 60045-5201 1-(800) GRAINGER, 1-(800) 472-4643, (847) 535-1000 www.grainger.com This file and any associated information and specifications are provided for reference and evaluation purposes only, and is subject to change without notice. Grainger makes no representations, warranties or guarantees as to the appropriateness, accuracy, completeness, or suitability for any purpose, of the file, information or specifications. You are solely responsible for the use of the file, information or specifications.

2.24

COMPONENT

Wing Nuts

**5MMY9** 

Wing Nut, 5/16-18, Gr 2, Steel, ZP, PK10

SHEET 1 of 1

UNIT

INCH