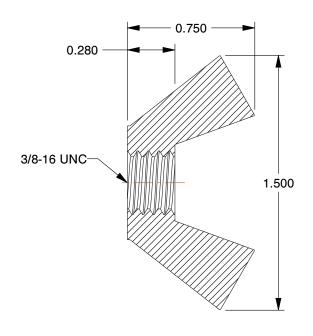

## **NOTES:**

1. NUT STYLE : Wing Nut

2. MATERIAL: Grade 2 Malleable Iron

3. FINISH: Plain

4. FASTENER THREAD TYPE: UNC (Coarse)

100 Grainger Parkway, Lake Forest, Illinois 60045-5201 1-(800) GRAINGER, 1-(800) 472-4643, (847) 535-1000 www.grainger.com This file and any associated information and specifications are provided for reference and evaluation purposes only, and is subject to change without notice. Grainger makes no representations, warranties or guarantees as to the appropriateness, accuracy, completeness, or suitability for any purpose, of the file, information or specifications. You are solely responsible for the use of the file, information or specifications.