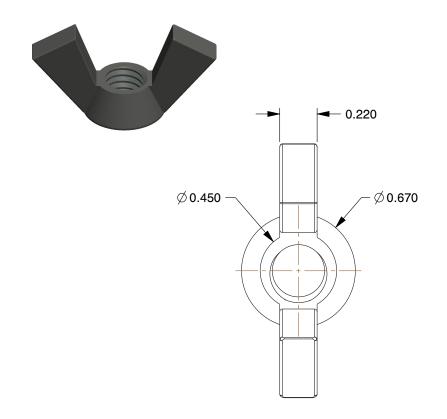

## **NOTES:**

1. NUT STYLE : Wing Nut

2. MATERIAL: Grade 2 Malleable Iron

3. FINISH: Plain

4. FASTENER THREAD TYPE: UNC (Coarse)

100 Grainger Parkway, Lake Forest, Illinois 60045-5201 1-(800) GRAINGER, 1-(800) 472-4643, (847) 535-1000 www.grainger.com This file and any associated information and specifications are provided for reference and evaluation purposes only, and is subject to change without notice. Grainger makes no representations, warranties or guarantees as to the appropriateness, accuracy, completeness, or suitability for any purpose, of the file, information or specifications. You are solely responsible for the use of the file, information or specifications.