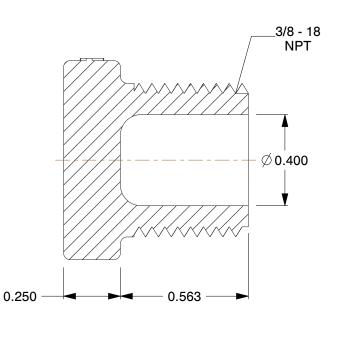

## NOTES:

- 1. ITEM: Plug
- 2. COLOR: Black
- 3. MAX. PRESSURE: 150 psi
- 4. TEMP. RANGE: -20° to 150°F
- 5. PIPE SIZE PIPE FITTING: 3/8"
- 6. FITTING CONNECTION TYPE: MNPT
- 7. PIPE FITTING MATERIAL: Polypropylene
- 8. FITTING SCHEDULE/CLASS: Schedule 80

| 6. FITTING SCHEDULE/CLASS. Schedule 60                                                                                           |                                                                                                                                                                                                                                                                                                                                       |                                                                                                                                                                                                                    | COMPONENT Polypropylene Pipe |        | e Fitting       |        |
|----------------------------------------------------------------------------------------------------------------------------------|---------------------------------------------------------------------------------------------------------------------------------------------------------------------------------------------------------------------------------------------------------------------------------------------------------------------------------------|--------------------------------------------------------------------------------------------------------------------------------------------------------------------------------------------------------------------|------------------------------|--------|-----------------|--------|
| <b>GRAINGER</b>                                                                                                                  | This file and any associated information and specifications are provided for reference and evaluation purposes only,                                                                                                                                                                                                                  | This drawing is the property of<br>GRAINGER. It contains confidential,<br>proprietary information that is<br>GRAINGER property. Do not disclose<br>to or duplicate for others except<br>as authorized by GRAINGER. |                              | 5MLU6  |                 | UNIT   |
| 100 Grainger Parkway, Lake Forest, Illinois 60045-5201<br>1-(800) GRAINGER, 1-(800) 472-4643, (847) 535-1000<br>www.grainger.com | and is subject to change without notice. Grainger makes<br>no representations, warranties or guarantees as to the<br>appropriateness, accuracy, completeness, or suitability<br>for any purpose, of the file, information or specifications.<br>You are solely responsible for the use of the file,<br>information or specifications. |                                                                                                                                                                                                                    |                              |        |                 | INCH   |
|                                                                                                                                  |                                                                                                                                                                                                                                                                                                                                       |                                                                                                                                                                                                                    |                              |        |                 | SHEET  |
|                                                                                                                                  |                                                                                                                                                                                                                                                                                                                                       | SCALE                                                                                                                                                                                                              | 2.37                         | Pipe P | lug,3/8 In,MNPT | 1 of 1 |