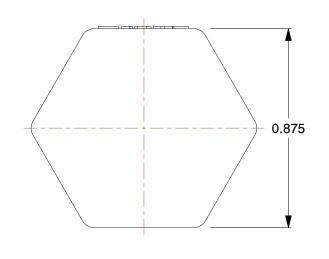

## NOTES:

- 1. ITEM: Plug
- 2. COLOR: Black
- 3. MAX. PRESSURE: 150 psi
- 4. TEMP. RANGE: -20° to 150°F
- 5. PIPE SIZE PIPE FITTING: 3/8"
- 6. FITTING CONNECTION TYPE: MNPT
- 7. PIPE FITTING MATERIAL: Polypropylene
- 8. FITTING SCHEDULE/CLASS: Schedule 80