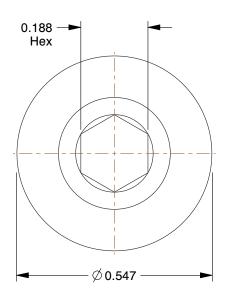

## NOTES:

1. MATERIAL : Alloy Steel 2. FINISH : Black Oxide 3. THREAD TYPE : Coarse

4. THREAD DIRECTION: Right Hand 5. THREAD STYLE: Fully Threaded 6. TEMP. RANGE: - 20°F to 400°F 7. STANDARD: ASTM A574, ASME B18.3

7. STANDARD : ASTM A574, ASME B18.38. ROCKWELL HARDNESS : RC 38 to 439. MIN.TENSILE STRENGTH : 180,000 psi

100 Grainger Parkway, Lake Forest, Illinois 60045-5201 1-(800) GRAINGER, 1-(800) 472-4643, (847) 535-1000 www.grainger.com This file and any associated information and specifications are provided for reference and evaluation purposes only, and is subject to change without notice. Grainger makes no representations, warranties or guarantees as to the appropriateness, accuracy, completeness, or suitability for any purpose, of the file, information or specifications. You are solely responsible for the use of the file, information or specifications.