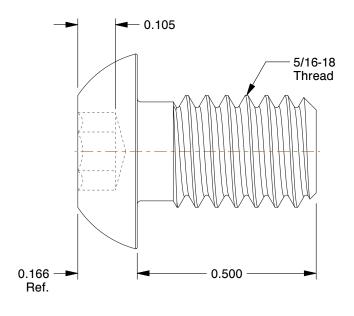

## NOTES:

1. MATERIAL : Alloy Steel 2. FINISH : Black Oxide 3. THREAD TYPE : Coarse

4. THREAD DIRECTION: Right Hand 5. THREAD STYLE: Fully Threaded 6. TEMP. RANGE: - 20°F to 400°F 7. STANDARD: ASTM A574, ASME B18.3

7. STANDARD : ASTM A574, ASME B18.38. ROCKWELL HARDNESS : RC 38 to 439. MIN.TENSILE STRENGTH : 180,000 psi

100 Grainger Parkway, Lake Forest, Illinois 60045-5201 1-(800) GRAINGER, 1-(800) 472-4643, (847) 535-1000 www.grainger.com This file and any associated information and specifications are provided for reference and evaluation purposes only, and is subject to change without notice. Grainger makes no representations, warranties or guarantees as to the appropriateness, accuracy, completeness, or suitability for any purpose, of the file, information or specifications. You are solely responsible for the use of the file, information or specifications.

3.73

COMPONENT

Socket Head Cap Screw

**5MJY7** 

SHCS, Button, Steel, 5/16"-18x1/2", PK100

INCH SHEET

UNIT

1 of 1