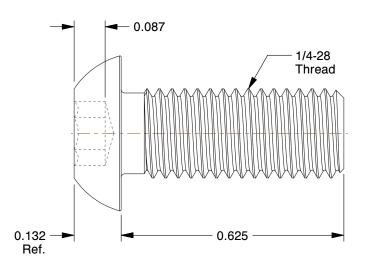

## NOTES:

1. MATERIAL : Alloy Steel 2. FINISH : Black Oxide 3. THREAD TYPE : Fine

4. THREAD DIRECTION: Right Hand 5. THREAD STYLE: Fully Threaded 6. TEMP. RANGE: - 20°F to 400°F

7. STANDARD: ASTM A574, ASME B18.3 8. ROCKWELL HARDNESS: RC 38 to 43 9. MIN.TENSILE STRENGTH: 180,000 psi

5MJY3

COMPONENT

SHCS, Button, Steel, 1/4"-28x5/8", PK100

INCH
SHEET

1 of 1

Socket Head Cap Screw