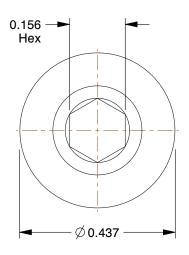

5MJY3

COMPONENT

SHCS, Button, Steel, 1/4"-28x5/8", PK100

INCH
SHEET

1 of 1

Socket Head Cap Screw