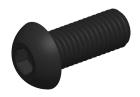

## NOTES:

1. MATERIAL : Alloy Steel 2. FINISH : Black Oxide 3. THREAD TYPE : Fine

4. THREAD DIRECTION: Right Hand 5. THREAD STYLE: Fully Threaded 6. TEMP. RANGE: - 20°F to 400°F

7. STANDARD: ASTM A574, ASME B18.3 8. ROCKWELL HARDNESS: RC 38 to 43 9. MIN.TENSILE STRENGTH: 180,000 psi

5MJY3

COMPONENT

SHCS, Button, Steel, 1/4"-28x5/8", PK100

INCH
SHEET

1 of 1

Socket Head Cap Screw