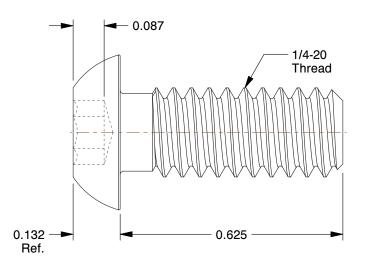

## NOTES:

1. MATERIAL: Alloy Steel 2. FINISH: Black Oxide 3. THREAD TYPE: Coarse

4. THREAD DIRECTION: Right Hand 5. THREAD STYLE: Fully Threaded

6. TEMP. RANGE: - 20°F to 400°F

7. STANDARD: ASTM A574, ASME B18.3 8. ROCKWELL HARDNESS: RC 38 to 43 9. MIN.TENSILE STRENGTH: 180,000 psi

3.71

5MJX8

COMPONENT

SHCS, Button, Steel, 1/4"-20x5/8", PK100

Socket Head Cap Screw UNIT INCH SHEET 1 of 1