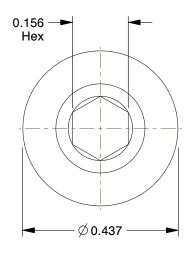

## NOTES:

1. MATERIAL: Alloy Steel 2. FINISH: Black Oxide 3. THREAD TYPE: Coarse

4. THREAD DIRECTION: Right Hand 5. THREAD STYLE: Fully Threaded

6. TEMP. RANGE: - 20°F to 400°F

7. STANDARD: ASTM A574, ASME B18.3 8. ROCKWELL HARDNESS: RC 38 to 43 9. MIN.TENSILE STRENGTH: 180,000 psi