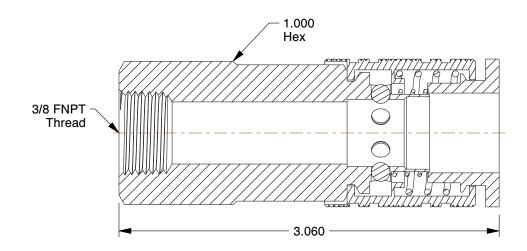

## **NOTES:**

1. HOSE CONNECTION : (F)NPT 2. INTERCHANGE TYPE : Tru-Flate-Automotive

3. MAX. PRESSURE: 300 psi

4. MATERIAL: Steel

| CDA | INGER. |
|-----|--------|
|     |        |
|     |        |

100 Grainger Parkway, Lake Forest, Illinois 60045-5201 1-(800) GRAINGER, 1-(800) 472-4643, (847) 535-1000 www.grainger.com

## COMPONENT

Quick Coupler Body

## 5MDA3

Coupler, (F)NPT, 1/2, Steel

UNIT INCH SHEET

1 of 1