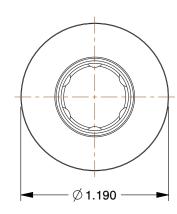

## **NOTES:**

1. HOSE CONNECTION : (F)NPT 2. INTERCHANGE TYPE : Tru-Flate-Automotive

3. MAX. PRESSURE: 300 psi

4. MATERIAL: Steel

| CDA | INGER. |
|-----|--------|
|     |        |
|     |        |

100 Grainger Parkway, Lake Forest, Illinois 60045-5201 1-(800) GRAINGER, 1-(800) 472-4643, (847) 535-1000 www.grainger.com

## COMPONENT

Quick Coupler Body

## 5MDA3

Coupler, (F)NPT, 1/2, Steel

UNIT INCH SHEET

1 of 1