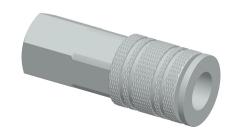

## **NOTES:**

1. HOSE CONNECTION : (F)NPT 2. INTERCHANGE TYPE : Tru-Flate-Automotive

3. MAX. PRESSURE: 300 psi

4. MATERIAL: Steel

| CDA | INGER. |
|-----|--------|
|     |        |
|     |        |

100 Grainger Parkway, Lake Forest, Illinois 60045-5201 1-(800) GRAINGER, 1-(800) 472-4643, (847) 535-1000 www.grainger.com

## COMPONENT

Quick Coupler Body

## 5MDA3

Coupler, (F)NPT, 1/2, Steel

UNIT INCH SHEET

1 of 1