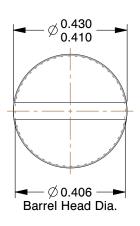

9. THREAD SIZE: 8-32

100 Grainger Parkway, Lake Forest, Illinois 60045-5201 1-(800) GRAINGER, 1-(800) 472-4643, (847) 535-1000 www.grainger.com This file and any associated information and specifications are provided for reference and evaluation purposes only, and is subject to change without notice. Grainger makes no representations, warranties or guarantees as to the appropriateness, accuracy, completeness, or suitability for any purpose, of the file, information or specifications. You are solely responsible for the use of the file, information or specifications.

5MA61

COMPONENT

Binding Post,13/64x1 In,PK25

Binding Post

UNIT

INCH

SHEET

1 of 1