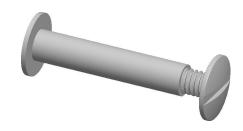

## NOTES:

1. HEAD TYPE : Truss 2. MATERIAL : Aluminum

3. FINISH: Plain

4. DRIVE TYPE: Unslotted

5. BARREL TYPE : Male & Female6. SCREW MATERIAL : Aluminum7. TENSILE STRENGTH (PSI) : 34,800

8. ROCKWELL HARDNESS: B38

9. THREAD SIZE: 8-32

100 Grainger Parkway, Lake Forest, Illinois 60045-5201 1-(800) GRAINGER, 1-(800) 472-4643, (847) 535-1000 www.grainger.com This file and any associated information and specifications are provided for reference and evaluation purposes only, and is subject to change without notice. Grainger makes no representations, warranties or guarantees as to the appropriateness, accuracy, completeness, or suitability for any purpose, of the file, information or specifications. You are solely responsible for the use of the file, information or specifications.

5MA61

COMPONENT

Binding Post,13/64x1 In,PK25

Binding Post

UNIT

INCH

SHEET

1 of 1