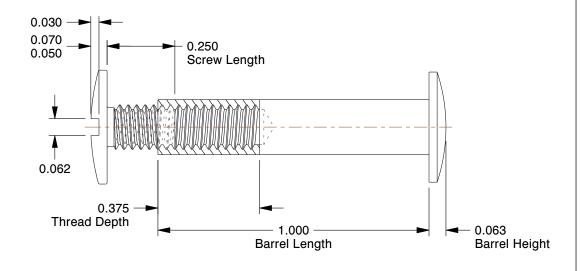

## NOTES:

1. HEAD TYPE : Truss 2. MATERIAL : Aluminum

3. FINISH: Plain

4. DRIVE TYPE: Unslotted

5. BARREL TYPE : Male & Female6. SCREW MATERIAL : Aluminum7. TENSILE STRENGTH (PSI) : 34,800

8. ROCKWELL HARDNESS: B38

9. THREAD SIZE: 8-32

100 Grainger Parkway, Lake Forest, Illinois 60045-5201 1-(800) GRAINGER, 1-(800) 472-4643, (847) 535-1000 www.grainger.com This file and any associated information and specifications are provided for reference and evaluation purposes only, and is subject to change without notice. Grainger makes no representations, warranties or guarantees as to the appropriateness, accuracy, completeness, or suitability for any purpose, of the file, information or specifications. You are solely responsible for the use of the file, information or specifications.

5MA61

COMPONENT

Binding Post,13/64x1 In,PK25

Binding Post

UNIT

INCH

SHEET

1 of 1