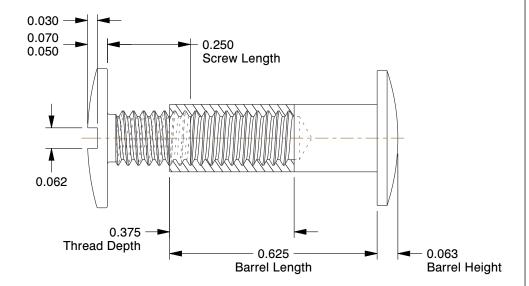

1. HEAD TYPE : Truss 2. MATERIAL : Aluminum

3. FINISH: Plain

4. DRIVE TYPE : Unslotted

5. BARREL TYPE : Male & Female 6. SCREW MATERIAL : Aluminum 7. TENSILE STRENGTH (PSI) : 34,800 8. ROCKWELL HARDNESS : B38

9. THREAD SIZE: 8-32

100 Grainger Parkway, Lake Forest, Illinois 60045-5201 1-(800) GRAINGER, 1-(800) 472-4643, (847) 535-1000 www.grainger.com This file and any associated information and specifications are provided for reference and evaluation purposes only, and is subject to change without notice. Grainger makes no representations, warranties or guarantees as to the appropriateness, accuracy, completeness, or suitability for any purpose, of the file, information or specifications. You are solely responsible for the use of the file, information or specifications.