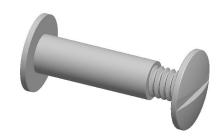

1. HEAD TYPE : Truss 2. MATERIAL : Aluminum

3. FINISH: Plain

4. DRIVE TYPE : Unslotted

5. BARREL TYPE : Male & Female 6. SCREW MATERIAL : Aluminum 7. TENSILE STRENGTH (PSI) : 34,800 8. ROCKWELL HARDNESS : B38

9. THREAD SIZE: 8-32

100 Grainger Parkway, Lake Forest, Illinois 60045-5201 1-(800) GRAINGER, 1-(800) 472-4643, (847) 535-1000 www.grainger.com This file and any associated information and specifications are provided for reference and evaluation purposes only, and is subject to change without notice. Grainger makes no representations, warranties or guarantees as to the appropriateness, accuracy, completeness, or suitability for any purpose, of the file, information or specifications. You are solely responsible for the use of the file, information or specifications.