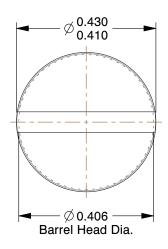

1. HEAD TYPE : Truss 2. MATERIAL : Aluminum

3. FINISH: Plain

4. DRIVE TYPE : Unslotted

5. BARREL TYPE : Male & Female 6. SCREW MATERIAL : Aluminum 7. TENSILE STRENGTH (PSI) : 34,800 8. ROCKWELL HARDNESS : B38

9. THREAD SIZE: 8-32

100 Grainger Parkway, Lake Forest, Illinois 60045-5201 1-(800) GRAINGER, 1-(800) 472-4643, (847) 535-1000 www.grainger.com This file and any associated information and specifications are provided for reference and evaluation purposes only, and is subject to change without notice. Grainger makes no representations, warranties or guarantees as to the appropriateness, accuracy, completeness, or suitability for any purpose, of the file, information or specifications. You are solely responsible for the use of the file, information or specifications.