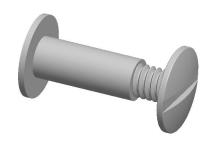

## NOTES:

1. HEAD TYPE : Truss 2. MATERIAL : Aluminum

3. FINISH: Plain

4. DRIVE TYPE: Unslotted

5. BARREL TYPE : Male & Female 6. SCREW MATERIAL : Aluminum 7. TENSILE STRENGTH (PSI) : 34,800

8. ROCKWELL HARDNESS: B38

9. THREAD SIZE: 8-32

COMPONENT

100 Grainger Parkway, Lake Forest, Illinois 60045-5201 1-(800) GRAINGER, 1-(800) 472-4643, (847) 535-1000 www.grainger.com This file and any associated information and specifications are provided for reference and evaluation purposes only, and is subject to change without notice. Grainger makes no representations, warranties or guarantees as to the appropriateness, accuracy, completeness, or suitability for any purpose, of the file, information or specifications. You are solely responsible for the use of the file, information or specifications.

5MA57

Binding Post,13/64x1/2 In,PK50

UNIT
INCH
SHEET

**Binding Post** 

1 of 1