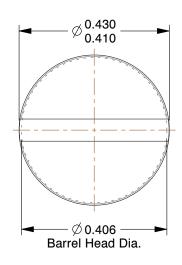

## NOTES:

1. HEAD TYPE : Truss 2. MATERIAL : Aluminum

3. FINISH: Plain

4. DRIVE TYPE: Unslotted

5. BARREL TYPE : Male & Female 6. SCREW MATERIAL : Aluminum 7. TENSILE STRENGTH (PSI) : 34,800

8. ROCKWELL HARDNESS: B38

9. THREAD SIZE: 8-32

COMPONENT

100 Grainger Parkway, Lake Forest, Illinois 60045-5201 1-(800) GRAINGER, 1-(800) 472-4643, (847) 535-1000 www.grainger.com This file and any associated information and specifications are provided for reference and evaluation purposes only, and is subject to change without notice. Grainger makes no representations, warranties or guarantees as to the appropriateness, accuracy, completeness, or suitability for any purpose, of the file, information or specifications. You are solely responsible for the use of the file, information or specifications.

5MA57

Binding Post,13/64x1/2 In,PK50

UNIT
INCH
SHEET

**Binding Post** 

1 of 1