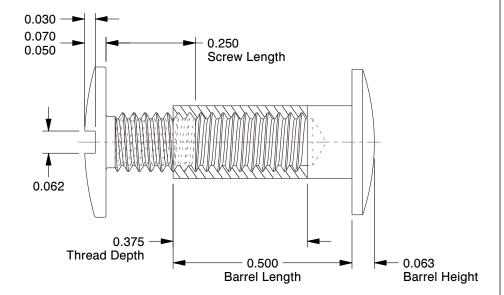

## NOTES:

1. HEAD TYPE : Truss 2. MATERIAL : Aluminum

3. FINISH: Plain

4. DRIVE TYPE: Unslotted

5. BARREL TYPE : Male & Female 6. SCREW MATERIAL : Aluminum 7. TENSILE STRENGTH (PSI) : 34,800

8. ROCKWELL HARDNESS: B38

9. THREAD SIZE: 8-32

COMPONENT

100 Grainger Parkway, Lake Forest, Illinois 60045-5201 1-(800) GRAINGER, 1-(800) 472-4643, (847) 535-1000 www.grainger.com This file and any associated information and specifications are provided for reference and evaluation purposes only, and is subject to change without notice. Grainger makes no representations, warranties or guarantees as to the appropriateness, accuracy, completeness, or suitability for any purpose, of the file, information or specifications. You are solely responsible for the use of the file, information or specifications.

5MA57

Binding Post,13/64x1/2 In,PK50

UNIT
INCH
SHEET

**Binding Post** 

1 of 1