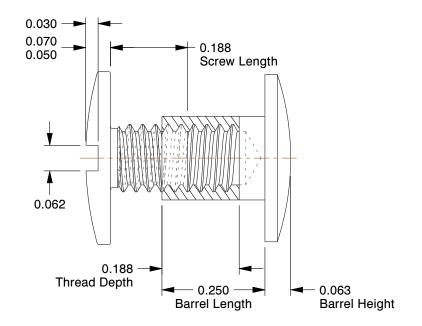

## NOTES:

1. HEAD TYPE : Truss 2. MATERIAL : Aluminum

3. FINISH: Plain

4. DRIVE TYPE: Unslotted

5. BARREL TYPE : Male & Female 6. SCREW MATERIAL : Aluminum 7. TENSILE STRENGTH (PSI) : 34,800

8. ROCKWELL HARDNESS : B38

9. THREAD SIZE: 8-32

100 Grainger Parkway, Lake Forest, Illinois 60045-5201 1-(800) GRAINGER, 1-(800) 472-4643, (847) 535-1000 www.grainger.com This file and any associated information and specifications are provided for reference and evaluation purposes only, and is subject to change without notice. Grainger makes no representations, warranties or guarantees as to the appropriateness, accuracy, completeness, or suitability for any purpose, of the file, information or specifications. You are solely responsible for the use of the file, information or specifications.