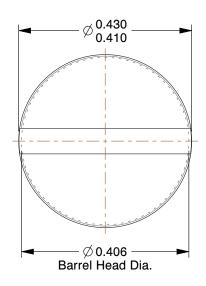

9. THREAD SIZE: 8-32

100 Grainger Parkway, Lake Forest, Illinois 60045-5201 1-(800) GRAINGER, 1-(800) 472-4643, (847) 535-1000 www.grainger.com This file and any associated information and specifications are provided for reference and evaluation purposes only, and is subject to change without notice. Grainger makes no representations, warranties or guarantees as to the appropriateness, accuracy, completeness, or suitability for any purpose, of the file, information or specifications. You are solely responsible for the use of the file, information or specifications.