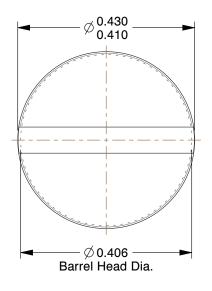

9. THREAD SIZE: 8-32

100 Grainger Parkway, Lake Forest, Illinois 60045-5201 1-(800) GRAINGER, 1-(800) 472-4643, (847) 535-1000 www.grainger.com This file and any associated information and specifications are provided for reference and evaluation purposes only, and is subject to change without notice. Grainger makes no representations, warranties or guarantees as to the appropriateness, accuracy, completeness, or suitability for any purpose, of the file, information or specifications. You are solely responsible for the use of the file, information or specifications.