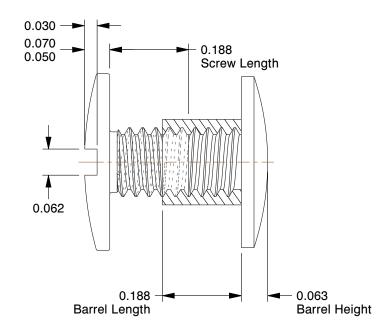

9. THREAD SIZE: 8-32

100 Grainger Parkway, Lake Forest, Illinois 60045-5201 1-(800) GRAINGER, 1-(800) 472-4643, (847) 535-1000 www.grainger.com This file and any associated information and specifications are provided for reference and evaluation purposes only, and is subject to change without notice. Grainger makes no representations, warranties or guarantees as to the appropriateness, accuracy, completeness, or suitability for any purpose, of the file, information or specifications. You are solely responsible for the use of the file, information or specifications.