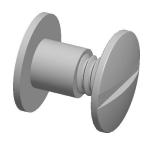

## NOTES:

1. HEAD TYPE : Truss 2. MATERIAL : Aluminum

3. FINISH: Plain

4. DRIVE TYPE : Unslotted

5. BARREL TYPE : Male & Female 6. SCREW MATERIAL : Aluminum 7. TENSILE STRENGTH (PSI) : 34,800

8. ROCKWELL HARDNESS : B38

9. THREAD SIZE: 8-32

100 Grainger Parkway, Lake Forest, Illinois 60045-5201 1-(800) GRAINGER, 1-(800) 472-4643, (847) 535-1000 www.grainger.com This file and any associated information and specifications are provided for reference and evaluation purposes only, and is subject to change without notice. Grainger makes no representations, warranties or guarantees as to the appropriateness, accuracy, completeness, or suitability for any purpose, of the file, information or specifications. You are solely responsible for the use of the file, information or specifications.