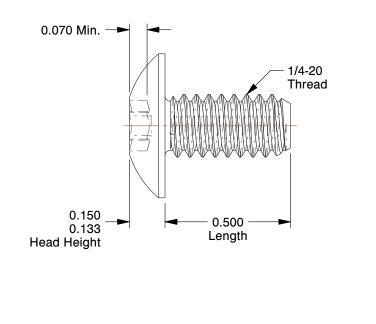

## NOTES:

- 1. HEAD STYLE : Truss
- 2. DRIVE TYPE : 6-Lobe with Pin
- 3. MATERIAL : 18-8 Stainless Steel 4. FINISH : Plain

| 4. FINISH : Plain                                                                                                                |                                                                                                                                                                                                                                                                                                                                                                                                                                                                  |                                                                                                                                                                                                                    | COMPONENT Binding Barrel Bolt |        | t Screw           |        |
|----------------------------------------------------------------------------------------------------------------------------------|------------------------------------------------------------------------------------------------------------------------------------------------------------------------------------------------------------------------------------------------------------------------------------------------------------------------------------------------------------------------------------------------------------------------------------------------------------------|--------------------------------------------------------------------------------------------------------------------------------------------------------------------------------------------------------------------|-------------------------------|--------|-------------------|--------|
| 100 Grainger Parkway, Lake Forest, Illinois 60045-5201<br>1-(800) GRAINGER, 1-(800) 472-4643, (847) 535-1000<br>www.grainger.com | This file and any associated information and specifications<br>are provided for reference and evaluation purposes only,<br>and is subject to change without notice. Grainger makes<br>no representations, warranties or guarantees as to the<br>appropriateness, accuracy, completeness, or suitability<br>for any purpose, of the file, information or specifications.<br>You are solely responsible for the use of the file,<br>information or specifications. | This drawing is the property of<br>GRAINGER. It contains confidential,<br>proprietary information that is<br>GRAINGER property. Do not disclose<br>to or duplicate for others except<br>as authorized by GRAINGER. |                               |        |                   | UNIT   |
|                                                                                                                                  |                                                                                                                                                                                                                                                                                                                                                                                                                                                                  |                                                                                                                                                                                                                    |                               |        |                   | INCH   |
|                                                                                                                                  |                                                                                                                                                                                                                                                                                                                                                                                                                                                                  |                                                                                                                                                                                                                    |                               |        |                   | SHEET  |
|                                                                                                                                  |                                                                                                                                                                                                                                                                                                                                                                                                                                                                  | SCALE                                                                                                                                                                                                              | 2.62                          | Bindin | g Screw, 1/2 In L | 1 of 1 |