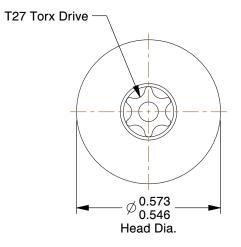

## NOTES:

- 1. HEAD STYLE : Truss
- 2. DRIVE TYPE : 6-Lobe with Pin
- 3. MATERIAL : 18-8 Stainless Steel 4. FINISH : Plain

| 4. FINISH : Plain                                                                                                                |                                                                                                                                                                                                                                                                                                                                                                                                                                                                  |                                                                                                                                                                                                                    | COMPONENT Binding Barrel Bolt |        | t Screw           |        |
|----------------------------------------------------------------------------------------------------------------------------------|------------------------------------------------------------------------------------------------------------------------------------------------------------------------------------------------------------------------------------------------------------------------------------------------------------------------------------------------------------------------------------------------------------------------------------------------------------------|--------------------------------------------------------------------------------------------------------------------------------------------------------------------------------------------------------------------|-------------------------------|--------|-------------------|--------|
| 100 Grainger Parkway, Lake Forest, Illinois 60045-5201<br>1-(800) GRAINGER, 1-(800) 472-4643, (847) 535-1000<br>www.grainger.com | This file and any associated information and specifications<br>are provided for reference and evaluation purposes only,<br>and is subject to change without notice. Grainger makes<br>no representations, warranties or guarantees as to the<br>appropriateness, accuracy, completeness, or suitability<br>for any purpose, of the file, information or specifications.<br>You are solely responsible for the use of the file,<br>information or specifications. | This drawing is the property of<br>GRAINGER. It contains confidential,<br>proprietary information that is<br>GRAINGER property. Do not disclose<br>to or duplicate for others except<br>as authorized by GRAINGER. |                               |        |                   | UNIT   |
|                                                                                                                                  |                                                                                                                                                                                                                                                                                                                                                                                                                                                                  |                                                                                                                                                                                                                    |                               |        |                   | INCH   |
|                                                                                                                                  |                                                                                                                                                                                                                                                                                                                                                                                                                                                                  |                                                                                                                                                                                                                    |                               |        |                   | SHEET  |
|                                                                                                                                  |                                                                                                                                                                                                                                                                                                                                                                                                                                                                  | SCALE                                                                                                                                                                                                              | 2.62                          | Bindin | g Screw, 1/2 In L | 1 of 1 |