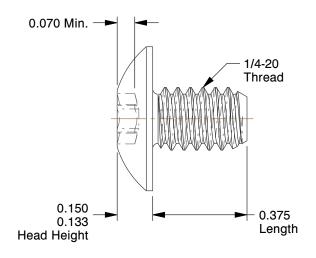

## NOTES:

1. HEAD STYLE : Truss

2. DRIVE TYPE: 6-Lobe with Pin 3. MATERIAL: 18-8 Stainless Steel

4. FINISH: Plain

100 Grainger Parkway, Lake Forest, Illinois 60045-5201 1-(800) GRAINGER, 1-(800) 472-4643, (847) 535-1000 www.grainger.com This file and any associated information and specifications are provided for reference and evaluation purposes only, and is subject to change without notice. Grainger makes no representations, warranties or guarantees as to the appropriateness, accuracy, completeness, or suitability for any purpose, of the file, information or specifications. You are solely responsible for the use of the file, information or specifications.

2.62

COMPONENT

Binding Barrel Bolt Screw

5MA42

Binding Screw, 3/8 In L

INCH

SHEET 1 of 1