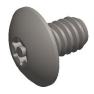

## NOTES:

1. HEAD STYLE : Truss

2. DRIVE TYPE: 6-Lobe with Pin 3. MATERIAL: 18-8 Stainless Steel

4. FINISH: Plain

100 Grainger Parkway, Lake Forest, Illinois 60045-5201 1-(800) GRAINGER, 1-(800) 472-4643, (847) 535-1000 www.grainger.com This file and any associated information and specifications are provided for reference and evaluation purposes only, and is subject to change without notice. Grainger makes no representations, warranties or guarantees as to the appropriateness, accuracy, completeness, or suitability for any purpose, of the file, information or specifications. You are solely responsible for the use of the file, information or specifications.