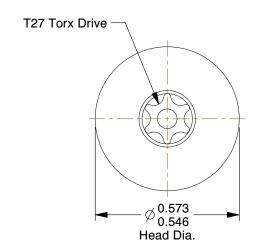

## NOTES:

1. HEAD STYLE : Truss

2. DRIVE TYPE: 6-Lobe with Pin 3. MATERIAL: 18-8 Stainless Steel

4. FINISH: Plain

100 Grainger Parkway, Lake Forest, Illinois 60045-5201 1-(800) GRAINGER, 1-(800) 472-4643, (847) 535-1000 www.grainger.com This file and any associated information and specifications are provided for reference and evaluation purposes only, and is subject to change without notice. Grainger makes no representations, warranties or guarantees as to the appropriateness, accuracy, completeness, or suitability for any purpose, of the file, information or specifications. You are solely responsible for the use of the file, information or specifications.