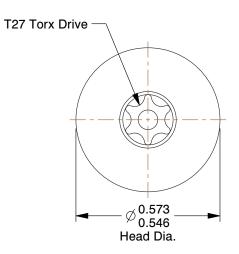

## NOTES:

1. HEAD STYLE : Truss

2. DRIVE TYPE: 6-Lobe with Pin 3. MATERIAL: 18-8 Stainless Steel

4. FINISH: Plain

100 Grainger Parkway, Lake Forest, Illinois 60045-5201 1-(800) GRAINGER, 1-(800) 472-4643, (847) 535-1000 www.grainger.com This file and any associated information and specifications are provided for reference and evaluation purposes only, and is subject to change without notice. Grainger makes no representations, warranties or guarantees as to the appropriateness, accuracy, completeness, or suitability for any purpose, of the file, information or specifications. You are solely responsible for the use of the file, information or specifications.

2.62

Binding Barrel Bolt Screw

5MA41

COMPONENT

Binding Screw, 1/4 In L

INCH
SHEET

1 of 1