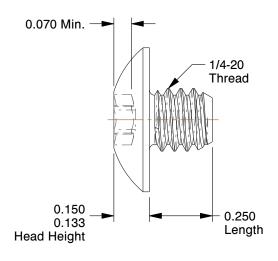

## NOTES:

1. HEAD STYLE : Truss

2. DRIVE TYPE: 6-Lobe with Pin 3. MATERIAL: 18-8 Stainless Steel

4. FINISH: Plain

100 Grainger Parkway, Lake Forest, Illinois 60045-5201 1-(800) GRAINGER, 1-(800) 472-4643, (847) 535-1000 www.grainger.com This file and any associated information and specifications are provided for reference and evaluation purposes only, and is subject to change without notice. Grainger makes no representations, warranties or guarantees as to the appropriateness, accuracy, completeness, or suitability for any purpose, of the file, information or specifications. You are solely responsible for the use of the file, information or specifications.

2.62

Binding Barrel Bolt Screw

5MA41

COMPONENT

Binding Screw, 1/4 In L

INCH
SHEET

1 of 1