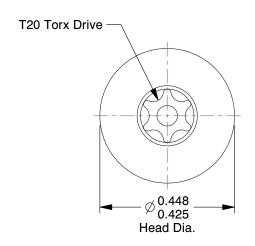

## **NOTES:**

1. HEAD STYLE : Truss

2. DRIVE TYPE: 6-Lobe with Pin 3. MATERIAL: 18-8 Stainless Steel

4. FINISH: Plain

100 Grainger Parkway, Lake Forest, Illinois 60045-5201 1-(800) GRAINGER, 1-(800) 472-4643, (847) 535-1000 www.grainger.com This file and any associated information and specifications are provided for reference and evaluation purposes only, and is subject to change without notice. Grainger makes no representations, warranties or guarantees as to the appropriateness, accuracy, completeness, or suitability for any purpose, of the file, information or specifications.