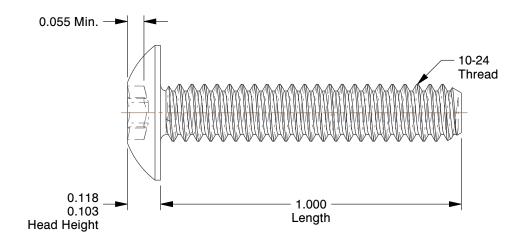

## **NOTES:**

1. HEAD STYLE : Truss

2. DRIVE TYPE: 6-Lobe with Pin 3. MATERIAL: 18-8 Stainless Steel

4. FINISH: Plain

100 Grainger Parkway, Lake Forest, Illinois 60045-5201 1-(800) GRAINGER, 1-(800) 472-4643, (847) 535-1000 www.grainger.com This file and any associated information and specifications are provided for reference and evaluation purposes only, and is subject to change without notice. Grainger makes no representations, warranties or guarantees as to the appropriateness, accuracy, completeness, or suitability for any purpose, of the file, information or specifications.