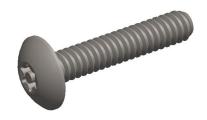

## **NOTES:**

1. HEAD STYLE : Truss

2. DRIVE TYPE: 6-Lobe with Pin 3. MATERIAL: 18-8 Stainless Steel

4. FINISH: Plain

100 Grainger Parkway, Lake Forest, Illinois 60045-5201 1-(800) GRAINGER, 1-(800) 472-4643, (847) 535-1000 www.grainger.com This file and any associated information and specifications are provided for reference and evaluation purposes only, and is subject to change without notice. Grainger makes no representations, warranties or guarantees as to the appropriateness, accuracy, completeness, or suitability for any purpose, of the file, information or specifications.