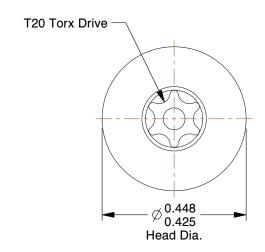

## NOTES:

1. HEAD STYLE: Truss

2. DRIVE TYPE: 6-Lobe with Pin 3. MATERIAL: 18-8 Stainless Steel

4. FINISH: Plain

100 Grainger Parkway, Lake Forest, Illinois 60045-5201 1-(800) GRAINGER, 1-(800) 472-4643, (847) 535-1000 www.grainger.com