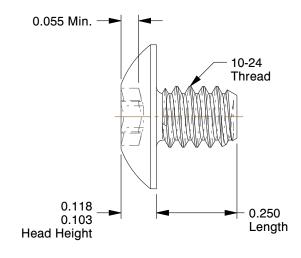

## NOTES:

1. HEAD STYLE: Truss

2. DRIVE TYPE: 6-Lobe with Pin 3. MATERIAL: 18-8 Stainless Steel

4. FINISH: Plain

100 Grainger Parkway, Lake Forest, Illinois 60045-5201 1-(800) GRAINGER, 1-(800) 472-4643, (847) 535-1000 www.grainger.com

## Binding Barrel Bolt Screw UNIT 5MA38 INCH

Binding Screw, 1/4 In L

COMPONENT

SHEET 1 of 1