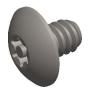

## NOTES:

1. HEAD STYLE: Truss

2. DRIVE TYPE: 6-Lobe with Pin 3. MATERIAL: 18-8 Stainless Steel

4. FINISH: Plain

100 Grainger Parkway, Lake Forest, Illinois 60045-5201 1-(800) GRAINGER, 1-(800) 472-4643, (847) 535-1000 www.grainger.com