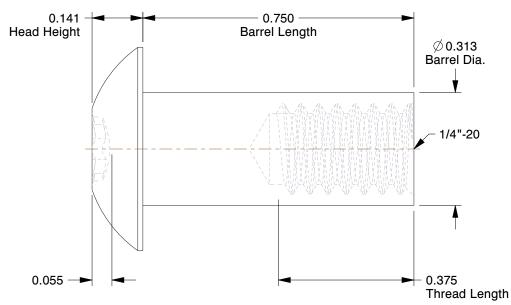

## NOTES:

1. HEAD STYLE: Truss

2. MATERIAL: 18-8 Stainless Steel

3. FINISH: Plain

4. THREADING: Partially Threaded

100 Grainger Parkway, Lake Forest, Illinois 60045-5201 1-(800) GRAINGER, 1-(800) 472-4643, (847) 535-1000 www.grainger.com This file and any associated information and specifications are provided for reference and evaluation purposes only, and is subject to change without notice. Grainger makes no representations, warranties or guarantees as to the appropriateness, accuracy, completeness, or suitability for any purpose, of the file, information or specifications.

COMPONENT

**SCALE** 3.76

| 5MA30 |                     |  | UNIT   |
|-------|---------------------|--|--------|
|       |                     |  | INCH   |
|       | Barrel Bolt, 1/4-20 |  | SHEET  |
| Barr  |                     |  | 1 of 1 |

Barrel Bolt