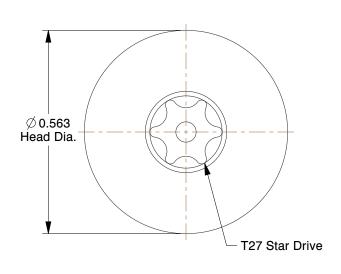

## NOTES:

1. HEAD STYLE: Truss

2. MATERIAL: 18-8 Stainless Steel

3. FINISH: Plain

4. THREADING: Partially Threaded

100 Grainger Parkway, Lake Forest, Illinois 60045-5201 1-(800) GRAINGER, 1-(800) 472-4643, (847) 535-1000 www.grainger.com This file and any associated information and specifications are provided for reference and evaluation purposes only, and is subject to change without notice. Grainger makes no representations, warranties or guarantees as to the appropriateness, accuracy, completeness, or suitability for any purpose, of the file, information or specifications.