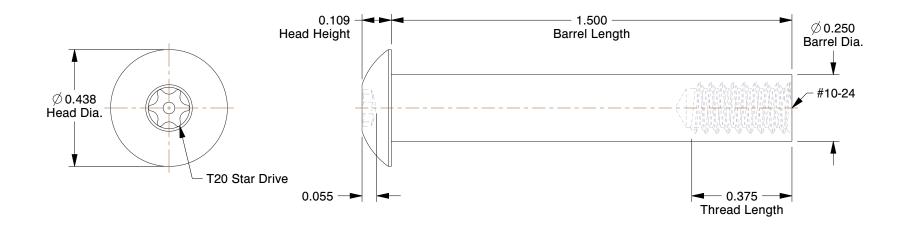

## **NOTES:**

1. HEAD STYLE: Truss

2. MATERIAL: 18-8 Stainless Steel

3. FINISH: Plain

4. THREADING: Partially Threaded

100 Grainger Parkway, Lake Forest, Illinois 60045-5201 1-(800) GRAINGER, 1-(800) 472-4643, (847) 535-1000 www.grainger.com This file and any associated information and specifications are provided for reference and evaluation purposes only, and is subject to change without notice. Grainger makes no representations, warranties or guarantees as to the appropriateness, accuracy, completeness, or suitability for any purpose, of the file, information or specifications. You are solely responsible for the use of the file, information or specifications.

## 5MA28

COMPONENT

Barrel Bolt, 10-24

| Barrel Bolt |       |
|-------------|-------|
|             | UNIT  |
|             | INCH  |
|             | SHEET |

1 of 1