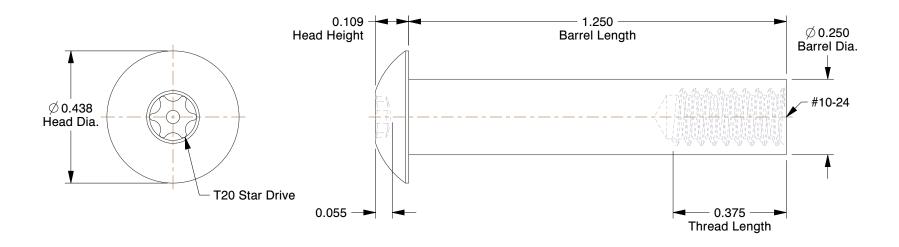

## NOTES:

1. HEAD STYLE: Truss

2. MATERIAL: 18-8 Stainless Steel

3. FINISH: Plain

4. THREADING: Partially Threaded

100 Grainger Parkway, Lake Forest, Illinois 60045-5201 1-(800) GRAINGER, 1-(800) 472-4643, (847) 535-1000 www.grainger.com This file and any associated information and specifications are provided for reference and evaluation purposes only, and is subject to change without notice. Grainger makes no representations, warranties or guarantees as to the appropriateness, accuracy, completeness, or suitability for any purpose, of the file, information or specifications. You are solely responsible for the use of the file, information or specifications.

**SCALE** 3.15

|       |                 |      | UNIT   |
|-------|-----------------|------|--------|
| 5MA27 |                 | INCH |        |
| _     | rel Bolt, 10-24 |      | SHEET  |
| Barr  |                 |      | 1 of 1 |

Barrel Bolt

COMPONENT