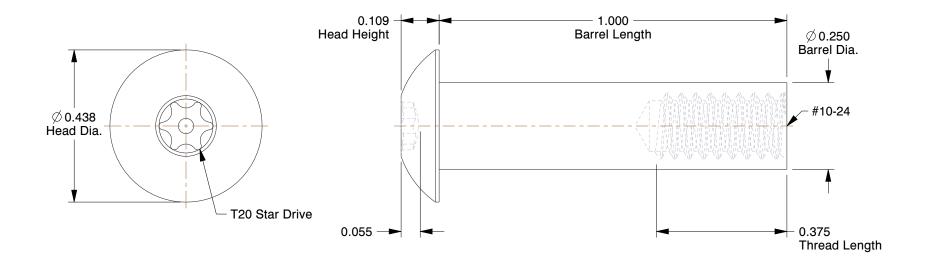

## NOTES:

1. HEAD STYLE : Truss

2. MATERIAL: 18-8 Stainless Steel

3. FINISH : Plain

4. THREADING : Partially Threaded

100 Grainger Parkway, Lake Forest, Illinois 60045-5201 1-(800) GRAINGER, 1-(800) 472-4643, (847) 535-1000 www.grainger.com This file and any associated information and specifications are provided for reference and evaluation purposes only, and is subject to change without notice. Grainger makes no representations, warranties or guarantees as to the appropriateness, accuracy, completeness, or suitability for any purpose, of the file, information or specifications. You are solely responsible for the use of the file, information or specifications.

3.62

COMPONENT

SCALE

| 5MA26 |                 | UNIT |        |
|-------|-----------------|------|--------|
|       |                 | INCH |        |
|       | rel Bolt, 10-24 |      | SHEET  |
| Barı  |                 |      | 1 of 1 |

Barrel Bolt