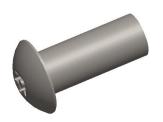

## NOTES:

1. HEAD STYLE: Truss

2. MATERIAL: 18-8 Stainless Steel

3. FINISH: Plain

4. THREADING: Partially Threaded

100 Grainger Parkway, Lake Forest, Illinois 60045-5201 1-(800) GRAINGER, 1-(800) 472-4643, (847) 535-1000 www.grainger.com This file and any associated information and specifications are provided for reference and evaluation purposes only, and is subject to change without notice. Grainger makes no representations, warranties or guarantees as to the appropriateness, accuracy, completeness, or suitability for any purpose, of the file, information or specifications. You are solely responsible for the use of the file, information or specifications.

## 5MA24

COMPONENT

Barrel Bolt, 10-24

| Barrel Bolt |        |
|-------------|--------|
|             | UNIT   |
|             | INCH   |
|             | SHEET  |
|             | 1 of 1 |