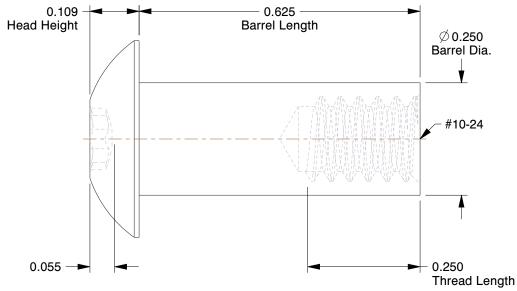

## NOTES:

1. HEAD STYLE: Truss

2. MATERIAL: 18-8 Stainless Steel

3. FINISH: Plain

4. THREADING: Partially Threaded

100 Grainger Parkway, Lake Forest, Illinois 60045-5201 1-(800) GRAINGER, 1-(800) 472-4643, (847) 535-1000 www.grainger.com This file and any associated information and specifications are provided for reference and evaluation purposes only, and is subject to change without notice. Grainger makes no representations, warranties or guarantees as to the appropriateness, accuracy, completeness, or suitability for any purpose, of the file, information or specifications. You are solely responsible for the use of the file, information or specifications.

## 5MA24

COMPONENT

Barrel Bolt, 10-24

| Barrel Bolt |        |
|-------------|--------|
|             | UNIT   |
|             | INCH   |
|             | SHEET  |
|             | 1 of 1 |