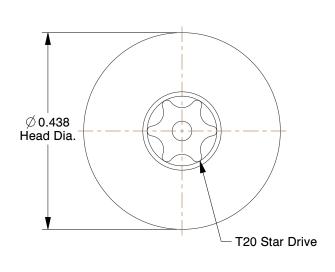

## NOTES:

1. HEAD STYLE: Truss

2. MATERIAL: 18-8 Stainless Steel

3. FINISH: Plain

4. THREADING: Partially Threaded

100 Grainger Parkway, Lake Forest, Illinois 60045-5201 1-(800) GRAINGER, 1-(800) 472-4643, (847) 535-1000 www.grainger.com This file and any associated information and specifications are provided for reference and evaluation purposes only, and is subject to change without notice. Grainger makes no representations, warranties or guarantees as to the appropriateness, accuracy, completeness, or suitability for any purpose, of the file, information or specifications. You are solely responsible for the use of the file, information or specifications.

## 5MA24

COMPONENT

Barrel Bolt, 10-24

| Barrel Bolt |        |
|-------------|--------|
|             | UNIT   |
|             | INCH   |
|             | SHEET  |
|             | 1 of 1 |