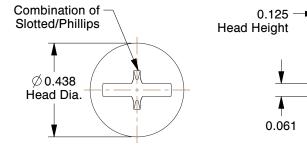

## NOTES:

1. HEAD STYLE: Truss

2. MATERIAL: 18-8 Stainless Steel

3. FINISH: Plain

4. THREADING: Partially Threaded

100 Grainger Parkway, Lake Forest, Illinois 60045-5201 1-(800) GRAINGER, 1-(800) 472-4643, (847) 535-1000 www.grainger.com This file and any associated information and specifications are provided for reference and evaluation purposes only, and is subject to change without notice. Grainger makes no representations, warranties or guarantees as to the appropriateness, accuracy, completeness, or suitability for any purpose, of the file, information or specifications.