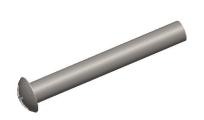

## NOTES:

1. HEAD STYLE: Truss

2. MATERIAL: 18-8 Stainless Steel

3. FINISH: Plain

4. THREADING: Partially Threaded

100 Grainger Parkway, Lake Forest, Illinois 60045-5201 1-(800) GRAINGER, 1-(800) 472-4643, (847) 535-1000 www.grainger.com This file and any associated information and specifications are provided for reference and evaluation purposes only, and is subject to change without notice. Grainger makes no representations, warranties or guarantees as to the appropriateness, accuracy, completeness, or suitability for any purpose, of the file, information or specifications.