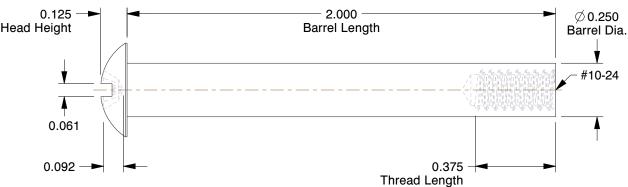

## NOTES:

1. HEAD STYLE: Truss

2. MATERIAL: 18-8 Stainless Steel

3. FINISH: Plain

4. THREADING: Partially Threaded

100 Grainger Parkway, Lake Forest, Illinois 60045-5201 1-(800) GRAINGER, 1-(800) 472-4643, (847) 535-1000 www.grainger.com This file and any associated information and specifications are provided for reference and evaluation purposes only, and is subject to change without notice. Grainger makes no representations, warranties or guarantees as to the appropriateness, accuracy, completeness, or suitability for any purpose, of the file, information or specifications.

## 5MA15

COMPONENT

Barrel Bolt, 10-24, PK5

| Barrel Bolt |       |
|-------------|-------|
|             | UNIT  |
|             | INCH  |
|             | SHEET |

1 of 1