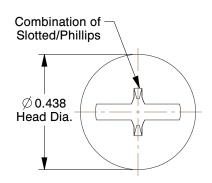

## **NOTES:**

1. HEAD STYLE: Truss

2. MATERIAL: 18-8 Stainless Steel

3. FINISH: Plain

4. THREADING: Partially Threaded

100 Grainger Parkway, Lake Forest, Illinois 60045-5201 1-(800) GRAINGER, 1-(800) 472-4643, (847) 535-1000 www.grainger.com This file and any associated information and specifications are provided for reference and evaluation purposes only, and is subject to change without notice. Grainger makes no representations, warranties or guarantees as to the appropriateness, accuracy, completeness, or suitability for any purpose, of the file, information or specifications.