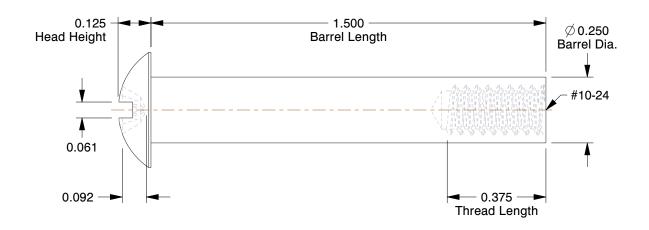

## **NOTES:**

1. HEAD STYLE: Truss

2. MATERIAL: 18-8 Stainless Steel

3. FINISH: Plain

4. THREADING: Partially Threaded

100 Grainger Parkway, Lake Forest, Illinois 60045-5201 1-(800) GRAINGER, 1-(800) 472-4643, (847) 535-1000 www.grainger.com This file and any associated information and specifications are provided for reference and evaluation purposes only, and is subject to change without notice. Grainger makes no representations, warranties or guarantees as to the appropriateness, accuracy, completeness, or suitability for any purpose, of the file, information or specifications.

**SCALE** 

2.74

COMPONENT

5MA14

Barrel Bolt, 10-24, PK5

UNIT

Barrel Bolt

SHEET